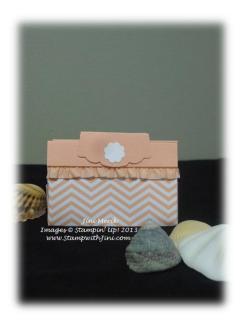

## **Luau Beach Bag Tutorial**

- 1. Score Designer Series Paper; 15/8" and 23/8" on one side, turn and score at 3/4" and 31/4".
- 2. Place Designer Series Paper onto Diagonal Score Board. Find where the score lines intersect and score diagonally out toward edges. Repeat on all four side and each set of intersecting lines. (See video).
- 3. Fold along all score lines.
- 4. Add snail adhesive to the four side corners, fold Designer Series Paper toward center and adhere down.
- 5. Place short side of 2 1/2" x 1" Crisp Cantaloupe Card Stock along top of Stampin' Scored Scoring Tool. Score at 1/2 " mark.
- 6. Adhere 3/8" Ruffled Trim to one side of the Crisp Cantaloupe card stock using Sticky Strip. (Leave ruffle hanging below card stock.)
- 7. Then add Sticky Strip on to both long sides of scored Crisp Cantaloupe Card Stock pieces close to the outside edges. (Apply Sticky Strip over the top edge of ribbon).
- 8. Adhere Crisp Cantaloupe strips over top edges of Beach Bag folding along score line.
- 9. For Beach Bag handles, punch out two Artisan Label pieces from Crisp Cantaloupe card stock, fold in half. Place Sticky Strip on both halves and adhere to each side of the Beach Bag top.
- 10. Punch out flower using the Itty Bitty Punch from Whisper White card stock and attach to Beach Bag handle using Mulitpurpose Liquid Glue or Mini Glue Dot.
- 11. Adhere half of the Velcro ® to the top of Beach Bag handle. Then attach Velcro ® to the other side.