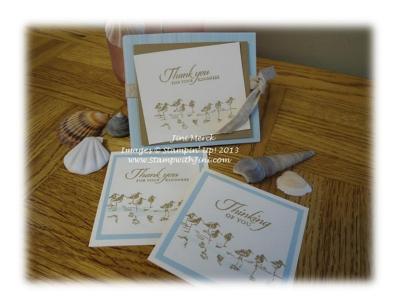

## **WETLANDS NOTES & MORE STAMP CAMP**

This stamp camp includes two different sets of cards
& matching holders to keep them in.
Instructions will be included so that you may recreate these two sets on your own.
All supplies are included except Snail Adhesive.