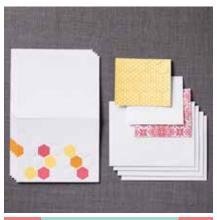

#### **INCLUDES**

- Hello to You Stamp Set
- Soft Suede ink
- 3 die-cut paper accent sheets
- 4 printed card bases
- 4 standard white envelopes

\$16.95 + shipping (item 132604)