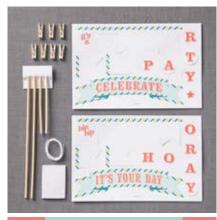

#### **INCLUDES**

- Party Pennants Stamp Set
- Pool Party and Summer Starfruit ink
- 2 die-cut paper accent sheets
- 7 Mini Clothespins
- 20" Whisper White Baker's Twine
- 4 wood skewers
- 16 Stampin' Dimensionals®