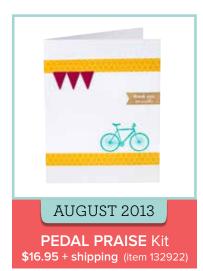

# **INCLUDES**

- Pedal Praise Stamp Set
- Baked Brown Sugar and Bermuda Bay ink
- 4 printed card bases
- 1 page self-adhesive die-cut flags
- 4 standard white envelopes
- 2 printed adhesive sheets

#### **INCLUDES**

- 2 die-cut paper accent sheets
- 7 Mini Clothespins
- 20" Whisper White Baker's Twine
- 4 wood skewers
- 16 Stampin' Dimensionals
- Stamps and ink not included

AUGUST 2013

PEDAL PRAISE Refill Kit \$7.95 + shipping (item 132630)