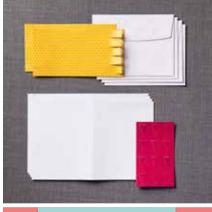

# **INCLUDES**

- Pedal Praise Stamp Set
- Baked Brown Sugar and Bermuda Bay ink
- 4 printed card bases
- 1 page self-adhesive die-cut flags
- 4 standard white envelopes
- 2 printed adhesive sheets