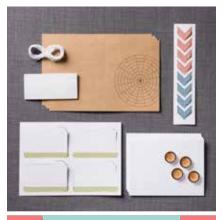

#### **INCLUDES**

- 1 die-cut index card paper accent sheet
- 1 die-cut arrow paper accent sheet
- 4 sheets printed Kraft card bases
- 4 standard white envelopes
- 1 sheet Stampin' Dimensionals
- 4 wood-like buttons (ea. 22 mm)
- 4 pieces of Whisper White Baker's Twine (ea. 24")
- Stamps and ink not included