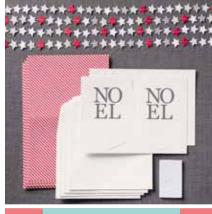

**NOVEMBER 2013** 

NOEL Refill Kit \$7.95 + shipping (item 132766)

## **INCLUDES**

- 2 die-cut paper accent sheets
- 4 printed cards
- 1 sheet Stampin' Dimensionals
- 4 stitched star garlands (ea. 20")
- 4 standard vanilla envelopes
- · Stamps and ink not included