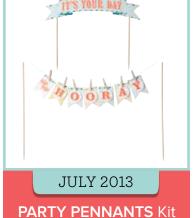

#### **INCLUDES**

- Party Pennants Stamp Set
- Pool Party and Summer Starfruit ink
- 2 die-cut paper accent sheets
- 7 Mini Clothespins
- 20" Whisper White Baker's Twine
- 4 wood skewers
- 16 Stampin' Dimensionals®

#### **INCLUDES**

- 3 die-cut paper accent sheets
- 4 printed card bases
- · 4 standard white envelopes
- · Stamps and ink not included

JULY 2013

**PARTY PENNANTS** Refill Kit \$5.95 + shipping (item 131519)