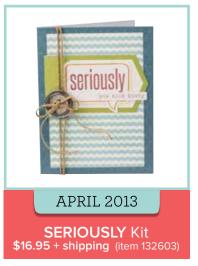

### **INCLUDES**

- · Seriously Stamp Set
- · Cherry Cobbler ink
- 2 die-cut paper accent sheets
- 4 Designer printed paper sheets
- 4 Silver buttons (ea. 27 mm)
- 40" Linen Thread
- 4 printed card bases
- 4 standard white envelopes

#### (REFILL KITS DO NOT INCLUDE STAMP SET AND INK)

APRIL 2013

**SERIOUSLY** Refill Kit **\$7.95** + **shipping** (item 131518)

#### **INCLUDES**

- 2 die-cut paper accent sheets
- · 4 Designer printed paper sheets
- 4 Silver buttons (ea. 27 mm)
- 40" Linen Thread
- 4 printed card bases
- 4 standard white envelopes
- · Stamps and ink not included