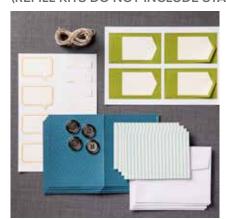

### **INCLUDES**

- · Seriously Stamp Set
- · Cherry Cobbler ink
- 2 die-cut paper accent sheets
- 4 Designer printed paper sheets
- 4 Silver buttons (ea. 27 mm)
- 40" Linen Thread
- 4 printed card bases
- 4 standard white envelopes