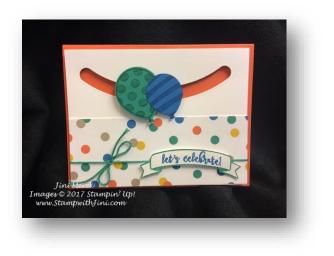

### Paper

Tangerine Tango White Card stock: Cut 8 ½" x 5 ½"; score at 3", 4 1/4", 5 ½" fold Whisper White Card Stock: Cut 5 1/4 " x 4 " Animal Party Series Paper (142738): Cut 5 1/4" x 2 " Emerald Envy Card stock: scrap for punching Pacific Point Card stock: scrap for punching Whisper White card stock: scrap for stamping Whisper white Card stock: Cut 5 1/4" x 4" Emerald Envy Solid Baker's Twine (141686): Cut 16-18" Pennies or washers: 2

#### Stamps

Balloon Adventures (142823)

#### Paper:

Animal Party Designer Series Paper (142738) Tangerine Tango Card Stock (111349) Emerald Envy Card stock (141415) Pacific Point Card stock (111350) Whisper White Card stock (100730)

#### Ink

Pacific Point Classic Ink (126951) Emerald Envy Classic Ink (141396)

#### Other

Balloon Bouquet Punch (140609) Sliding Star Framelits Dies (141820) Emerald Envy Solid Baker's Twine (141686)

## Adhesives

Snail Adhesive (104332/104331) Stampin' Dimensionals (104430) Foam Adhesive Strips (138995)

StampwithJini@gmail.com © 2017 Jini Merck Balloon Adventure Slider Card Continued:

- 1. Adhere Party Animal Designer Series Paper to the Whisper White card stock piece.
- 2. Run the layered piece through the Big Shot using the Sliding Star Framelits Dies.
- 3. Wrap a piece of Emerald Envy Solid Baker's Twine around the layered piece and tie into a bow. Trim.
- 4. Now, stamp banner in Emerald Envy Classic Ink onto Whisper White card stock scrap.
- 5. Stamp sentiment inside banner using Pacific Point Classic Ink.
- 6. Cut the banner out and add to card front using Stampin' Dimensionals in bottom right hand corner.
- 7. Add Adhesive Strips (as shown in the video) to the back and adhere to the card front.
- 8. Next, stamp large Balloon onto Emerald Envy Card stock scrap using Emerald Envy Classic Ink. Punch out using the Balloon Bouquet Punch.
- 9. Stamp the striped balloon onto Pacific Point card stock using Pacific Point Classic Ink. Punch out using Balloon Bouquet Punch. (This will cut off part of the balloon, that's ok.)
- 10. Layer the two balloons and add to the top of the penny sandwich with a Stampin' Dimensional. (watch my Getting Started with Slider Cards Video Tutorial for more information and the basics of building a slider card).
- 11. Slip decorated pennies into the grove.
- 12. Decorate and Adhere Whisper White card stock onto the inside of the card.