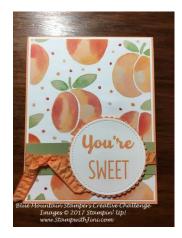

#### Supplies:

Stamp Set: Cool Treats

**Ink:** Peekaboo Peach

## Accessories:

Stitched Shapes Framelits Dies Layering Circles Framelits Dies

#### Measurements:

Peekaboo Peach card stock: 4 ¼" x 11"; scored at 5 ½" Whisper White card stock: 4 1/8" x 5 3/8" Fruit Stand Designer Series Paper: 4" x 5 1/4" Pear Pizzazz card stock: 4 1/8" x 1" Peekaboo Peach 3/8" Ruched Ribbon: Cut 8-10" Peekaboo Peach Card stock: scrap for die cutting Whisper White card stock: scrap for stamping Whisper White card stock: 4" x 5 1/4"