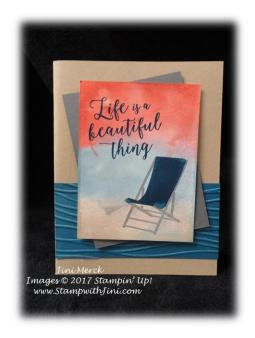

## Assembly:

- 1. Using the Calypso Coral, Marina Mist and Crumb Cake Classic Ink apply ink directly onto Clear Block to create three bands of color. Going from light to dark.
- 2. Lightly spray Clear Block using Stampin' Mister and water being careful not to over wet. The color should just start to bead up but not run together and get muddy.
- 3. Quickly flip Clear Block over and onto Whisper White Card stock and allow it to sit for the count of 5, so that color saturates paper.
- 4. Lift Clear Block straight up so colors don't run together and allow to dry well.
- 5. Place Dapper Denim Card stock into Seaside Embossing Folder and run through the Big Shot. Adhere to card front along bottom, about 1/2 inch up from the edge.
- 6. Place Stampin' Dimensionals onto The Basic Gray Card stock piece and adhere to card front at an angle.
- 7. Stamp chair onto dry piece (from step 1-3) in Basic Gray Archival Ink and Dapper Denim Classic Ink. (Watch my Tips for Using the Colorful Season Stamp Set Video Tutorial).
- 8. Then stamp sentiment in Dapper Denim above the chair.
- 9. Adhere focal point to the front of the card.
- 10. Add sentiment to inside piece in Basic Gray Archival Ink.
- 11. Adhere finished Whisper White layer to the inside.
- 12. Decorate outside of envelope as desired.