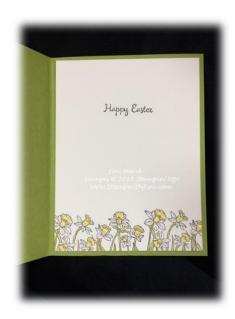

## Assembly:

- 1. Ink up inside of Basket Weave Embossing Folder with Sahara Sand Classic Ink. Place card stock inside and run through the Big Shot.
- 2. Adhere finished panel to card front using Multipurpose Liquid Adhesive. (This Embossing Folder gives you a lot of texture, so this adhesive will allow it to adhere better.)
- 3. Stamp the daffodil image onto Whisper White cards stock using the Memento Ink Pad.
- 4. Color the leaves using the Light Old Olive Stampin' Blends.
- 5. Color the daffodil petals using the Clear Wink of Stella.
- 6. Color the daffodil stamen using the Light Calypso Coral Stampin' Blends and add a little of the Light Daffodil Delight around it.
- 7. Finally use the Dark Daffodil Delight to color the center of flower and create some shading.
- 8. Cut the daffodil image out using the Lots of Labels Framelits Die.
- 9. Cut an Old Olive piece using the next size larger Lots of Labels Die.
- 10. Adhere the daffodil image to the Old Olive piece and adhere to center of card front using Stampin' Dimensionals.
- 11. Tie a bow using the Old Olive 3/8" Mini Chevron Ribbon and adhere to bottom of the daffodils using a Mini Glue Dot.
- 12. Stamp the inside Whisper White card panel as desired and adhere.
- 13. Decorate your Whisper White Envelope.