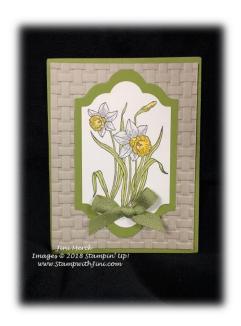

## Assembly:

- 1. Ink up inside of Basket Weave Embossing Folder with Sahara Sand Classic Ink. Place card stock inside and run through the Big Shot.
- 2. Adhere finished panel to card front using Multipurpose Liquid Adhesive. (This Embossing Folder gives you a lot of texture, so this adhesive will allow it to adhere better.)
- 3. Stamp the daffodil image onto Whisper White cards stock using the Memento Ink Pad.
- 4. Color the leaves using the Light Old Olive Stampin' Blends.
- 5. Color the daffodil petals using the Clear Wink of Stella.
- 6. Color the daffodil stamen using the Light Calypso Coral Stampin' Blends and add a little of the Light Daffodil Delight around it.
- 7. Finally use the Dark Daffodil Delight to color the center of flower and create some shading.
- 8. Cut the daffodil image out using the Lots of Labels Framelits Die.
- 9. Cut an Old Olive piece using the next size larger Lots of Labels Die.
- 10. Adhere the daffodil image to the Old Olive piece and adhere to center of card front using Stampin' Dimensionals.
- 11. Tie a bow using the Old Olive 3/8" Mini Chevron Ribbon and adhere to bottom of the daffodils using a Mini Glue Dot.
- 12. Stamp the inside Whisper White card panel as desired and adhere.
- 13. Decorate your Whisper White Envelope.