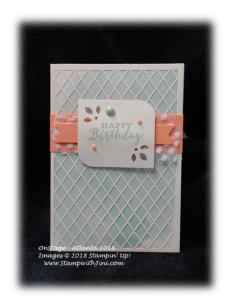

#### **Detailed with Love Note Card**

### Continued:

- 1. Use the Fine Tip Glue Pen to adhere the piece of Delightfully Detailed Laser-Cut Specialty Paper to the note card front.
- 2. Next adhere the larger piece of Grapefruit Grove card stock to the card front about  $1 \frac{1}{2}$ " down from the top.
- 3. Run a strip of Snail down the center of the Grapefruit Grove card stock you just adhered to the card front.
- 4. Now take the Polka Dot Ribbon and adhere it down in a z pattern pressing it into the snail to hold in place.
- 5. Use the Banner Punch and punch both ends of the Grapefruit Grove card stock strip. Adhere it to the front of the card down center of the ribbon.
- 6. Stamp the sentiment using Mint Macaron Classic Ink in the center of the Very Vanilla card stock.
- 7. Then punch the top left and right bottom of the Very Vanilla card stock piece Using the decorative side of Trio Corner Punch.
- 8. Finally punch the top right and bottom left using the corner rounder side of the Trio Corner Punch.
- 9. Add Stampin' Dimensionals to the back and adhere to card front.
- 10. Finally add a few of the Faceted Dots to the card front.
- 11. Stamp envelope as desired.