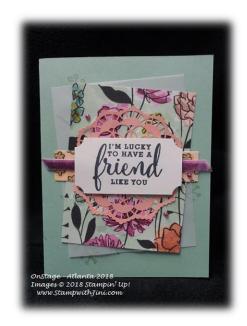

# Continued:

- 1. Stamp the card front randomly using Mint Macaron Classic Ink and the smaller stem images.
- 2. Adhere the Vellum Card stock to the card front tilting it slightly to the right. Tip: You can add the Snail Adhesive to the center so it doesn't show since the next step will hide it.
- 3. Next adhere the larger piece of the Share What You Love Specialty Designer Series Paper to the card front.
- 4. Now adhere the Grapefruit Grove Colored Doily.
- 5. Place the small strip of the Share What You Love Specialty Designer Series Paper to the center of the card front.
- 6. Add a piece of the Rich Razzleberry ¼" Velvet Ribbon down the center of the Share What You Love Specialty Designer Series Paper. (I used Mini Glue Dots)
- 7. Ink up the sentiment using Memento Tuxedo Black Ink and stamp on Whisper White Card stock.
- 8. Punch out the sentiment's corners using the ¾" Circle Punch. Add Stampin' Dimensionals to the back and adhere to card front.
- 9. Add some Share What You Love Artisan Pearls randomly around the sentiment.
- 10. Stamp inside Whisper White panel as desired.
- 11. Stamp envelope as desired.