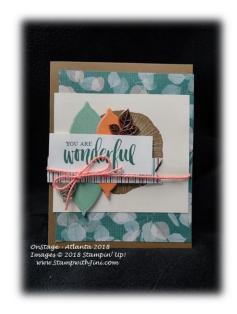

#### Continued:

- 1. Adhere Nature's Poem Designer Series Paper to card front lining up rightside edges.
- 2. Stamp tree slice image onto Very Vanilla card stock using Soft Suede Classic Ink. (Do not adhere to card front until step 12)
- 3. Next stamp large leave onto Mint Macaron Card stock using Mint Macaron Classic Ink.
- 4. Stamp smaller leave onto Grapefruit Grove Card stock using Grapefruit Grove Classic Ink.
- 5. Cut out both leaves using the Nature's Roots Framelits Dies. Set aside.
- 6. Punch the right edge of small Nature's Poem Designer Series Paper strip using the Banner Triple Punch.
- 7. Stamp sentiment onto Whisper White card stock using Tranquil Tide Classic Ink.
- 8. Attach your sentiment to the strip of Designer Series Paper as shown.
- 9. Build your layers for the focal point by cutting the leaves in half and attaching them to top and bottom of the back of the layered sentiment piece.
- 10. Add Stampin' Dimensionals to the back and add to the Very Vanilla piece.
- 11. Wrap a piece of Grapefruit Grove Twine around the layered piece and tie into a bow. Trim ends.
- 12. Adhere the layered focal piece to your card front.
- 13. Add two Leaves Trinkets to the card front using Mini Glue Dots tucking them under the sentiment and other images as desired.
- 14. Stamp inside Whisper White panel as desired.
- 15. Stamp envelope as desired.