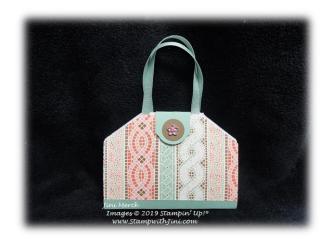

## **Mosaic Mood Mini Notebook Purse**

## **Mosaic Mood Mini Notebook Purse**

Video Tutorial YouTube Link: https://youtu.be/mxbyR3iXnew

# Assembly:

- 1. Cut the corners off of the top and bottom edge of the mini composition note book. (See video for measurements and how to tips)
- 2. Add Tear & Tape along the cut edges and flat edge in the center on the mini composition note book.
- 3. Remove the protective cover and place both ends of the ribbon onto the Tear & Tape as shown, along the flat edge close to the angled cut to create purse handle.
- 4. Add Tear & Tape to the back side of the Mosaic Mood Specialty Designer Series Paper along all the edges.
- 5. Add some Multipurpose Liquid adhesive in the center if desired.
- 6. Remove protective strip and place Mosaic Mood Specialty Designer Series Paper onto the composition note book and burnish well.
- 7. Trim corners and any edges that need trimming.
- 8. Repeat steps 2-7 on the back side of the purse.
- 9. Add Tear & Tape along the edges of the Mint Macaron card stock strip.
- 10. Adhere to the one side of the purse, wrap around the bottom and adhere to the back side. Burnish well.
- 11. Punch out a shape from the Mint Macaron card stock using the Timeless Label Punch.
- 12. Punch out a circle from the Soft Suede Card stock using the ¾" Circle punch.
- 13. Adhere the circle onto the curved section on one end of the punch.
- 14. Place the circle onto the front side of the purse between the handles as desired. Then wrap it around the top; crease the card stock with your fingers.
- 15. Remove add adhesive and adhere in place.
- 16. Add the Mini Velcro Dot to the closure and adhere in place (as shown on the video).
- 17. Add a Flower Gem to the Soft Suede Circle.