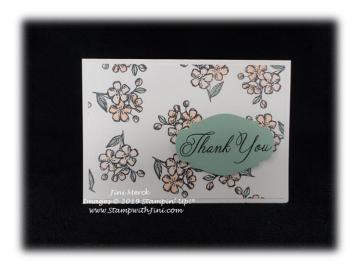

## Continued:

- 1. Stamp flowers randomly onto Whisper White card stock using Early Espresso Classic Ink. Allow to dry. (You can use an 8 ½" x 11" if you want to make additional cards at one time).
- 2. Color flowers using the Petal Pink Stampin' Blends Combo Pack as desired.
- 3. Color the leaves around on flowers using Mint Macaron Stampin' Blends Combo Pack as desired.
- 4. Adhere finished flower piece to Note Card front.
- 5. Stamp your sentiment using Early Espresso Classic Ink onto Mint Macaron Card stock.
- 6. Punch out the sentiment using the Story Label Punch.
- 7. Adhere sentiment piece to card front using Stampin' Dimensionals.
- 8. Stamp inside Whisper White panel as desired.
- 9. Stamp envelope as desired.