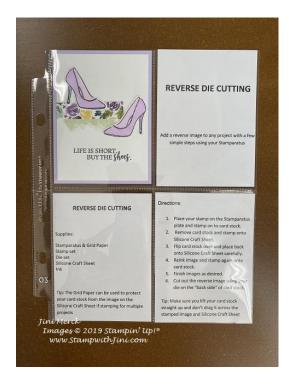

## **Reverse Die Cutting Technique Book Page**

Video Tutorial YouTube Link: <u>https://youtu.be/3xhYJHbAQ2g</u>

## Paper

Purple Posy Card stock: Cut 3" x 4" Best Dressed Designer Series Paper: Cut 2" x 1/2" Whisper White Card stock: Cut 2 3/4" x 3 3/4"

Assembly Continued:

- 1. Create Reverse Die Cut images using the Stamparatus as shown in the technique video.
- 2. Color the shoes using the Purple Posy Stampin' Blends Combo Pack
- 3. Cut out the 2 shoes using the All Dressed Up Dies and die cutting machine
- 4. Stamp the swash in Soft Sea Foam Classic Ink about ½ way up the Whisper White panel.
- 5. Stamp the sentiment on the bottom of the Whisper White panel below the swash of color from step 4.
- 6. Adhere the strip of Best Dressed Designer Series Paper across the swash lining up with the edge of the Whisper White card stock.
- 7. Adhere the two shoes as desired.