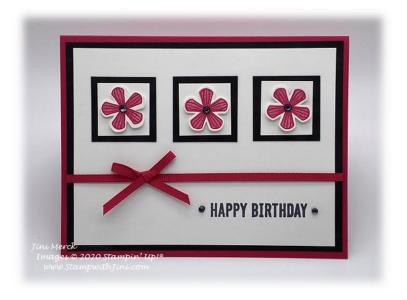

# Continued:

- 1. Stamp the "Happy Birthday" sentiment onto the lower right-hand corner of the Whisper White panel using Memento Tuxedo Black Ink.
- 2. Adhere the 3 Basic Black squares to the sentiment panel about  $\frac{1}{2}$ " down from the top.
- 3. Adhere the 3 Whisper White squares to the center of each Basic Black square on the sentiment panel.
- 4. Adhere the sentiment panel to the Basic Black Card stock.
- 5. Wrap a piece of Lovely Lipstick 1/8" Ribbon around the layered piece.
- 6. Adhere the layered piece with the ribbon onto your card front.
- 7. Stamp the large solid flower using the Lovely Lipstick Classic Ink and stamping off first onto a strip of Whisper White card stock. Repeat two more times.
- 8. Stamp the outline flower image on top of the 3 flowers you just stamped using Lovely Lipstick Classic Ink.
- 9. Punch out the flowers using the Small Blossom Punch.
- 10. Then add Mini Stampin' Dimensionals to the back of each of the flowers and adhere to the center of each square.
- 11. Using a Mini Glue Dot adhere the Lovely Lipstick bow to the ribbon on the car front as desired.
- 12. Using the Basic Black Dark Stampin' Blends color the Rhinestones. Allow them to dry.
- 13. Add Basic Rhinestones to the center of the flowers.
- 14. Tie a piece of Lovely Lipstick 1/8" Grosgrain Ribbon into a bow and trim ends.