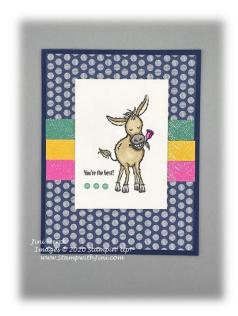

## Continued:

- 1. Stamp your donkey image using Memento Tuxedo Black Ink Pad onto Basic White Card stock slightly off to the right.
- 2. Then stamp the sentiment using the Memento Tuxedo Black Ink under the donkey's tail.
- 3. Color the flower in the donkey's mouth using Just Jade Stampin' Blends Combo Pack for the stem and Magenta Madness Stampin' Blends Combo Pack for the bloom.
- 4. Next using the Smoky Slate Stampin' Blends Combo Pack color the muzzle and hoofs on the donkey.
- 5. Add color to the donkey's body using the Crumb Cake Stampin' Blends Combo Pack.
- 6. Adhere the Misty Moonlight Designer Series Paper to the card front.
- 7. Adhere the strip of Bumblebee Designer Series Paper to the card front placing it in the center.
- 8. Then adhere the strip of Just Jade Designer Series Paper above the Bumblebee strip.
- 9. And finally add the Magenta Madness Designer Series Paper strip below the Bumblebee strip.
- 10. Add Stampin' Dimensionals to the back of the focal point and adhere in the center of the card about an inch up from the bottom.
- 11. Add 3 Just Jade Enamel Dots under the sentiment using your Take Your Pick Tool.
- 12. Stamp inside Basic White panel as desired and adhere.
- 13. Stamp envelope as desired.