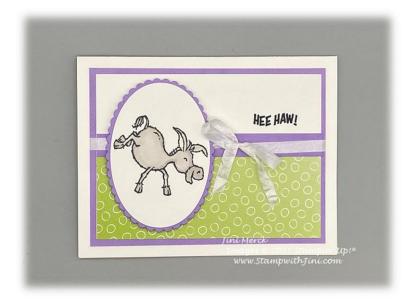

# Continued:

- 1. Stamp your donkey image using Memento Tuxedo Black Ink Pad onto Basic White Card stock.
- 2. Color the inside of the donkey's ears using the Petal Pink Stampin' Blends Combo Pack.
- 3. Next using the Gray Granite Dark Stampin' Blends color the muzzle, hair, and hooves on the donkey.
- 4. Add color to the donkey's body using the Gray Granite Light Stampin' Blends.
- 5. Cut the donkey out using the Layering Ovals Dies and Stampin' Cut & Emboss.
- 6. Cut out a coordinating scallop oval using the Highland Heather Card stock and the Stampin' Cut & Emboss.
- 7. Lay the Oh So Ombre Designer Series Paper along the bottom of the Basic White panel to create a mask.
- 8. Then stamp the sentiment using the Memento Tuxedo Black Ink above the Oh So Ombre Designer Series Paper on the right-hand side of the Basic White panel.
- 9. Adhere the piece of Oh So Ombre Designer Series Paper down now onto the bottom of the Basic White panel.
- 10. Adhere the strip of Highland Heather Card stock along the top edge of the Oh So Ombre Designer Series Paper.
- 11. Adhere the sentiment piece onto the Highland Heather Card stock panel.
- 12. Wrap a piece of Whisper White Ribbon around the layered sentiment panel and tie into a bow. Trim ends as desired and adjust bow on the panel.
- 13. Adhere the layered panel down onto the Basic White card front.
- 14. Adhere the donkey image onto the scallop Highland Heather oval.
- 15. Add Stampin' Dimensionals onto the back and add to the card front on the left side.
- 16. Stamp your sentiment if desired inside card.
- 17. Stamp envelope as desired.