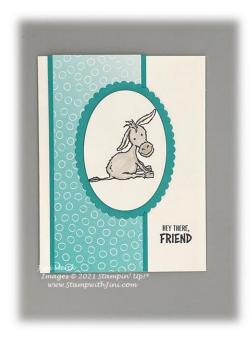

### **Darling Donkeys Hey There Card Tutorial**

### Continued:

- 1. Stamp your donkey image using Memento Tuxedo Black Ink Pad onto Basic White Card stock.
- 2. Color the inside of the donkey's ears using Petal Pink Stampin' Blends Combo Pack.
- 3. Add color to the donkey's body using the Gray Granite Light Stampin' Blends.
- 4. Next using the Gray Granite Dark Stampin' Blends color the muzzle, hair, and hooves on the donkey.
- 5. Cut the donkey out using the Layering Ovals Dies and Stampin' Cut & Emboss.
- 6. Cut out a coordinating scallop oval using the Bermuda Bay Card stock and the Stampin' Cut & Emboss.
- 7. Adhere the Oh So Ombre Designer Series Paper onto the Bermuda Bay Card stock.
- 8. Lay the layered Bermuda Bay piece along the left edge of the card front about 1/4" in from the edge to create a mask. Add the oval in the center also for placement.
- 9. Then stamp the sentiment using the Memento Tuxedo Black Ink on the right-hand side of the card front in the lower right-hand corner.
- 10. Adhere the layered piece of Oh So Ombre Designer Series Paper down now onto the card front.
- 11. Adhere the Bermuda Bay scallop oval onto the center of card front.
- 12. Add Stampin' Dimensionals onto the donkey image and adhere onto the scallop Bermuda Bay oval.
- 13. Stamp your sentiment if desired inside card.
- 14. Stamp envelope as desired.