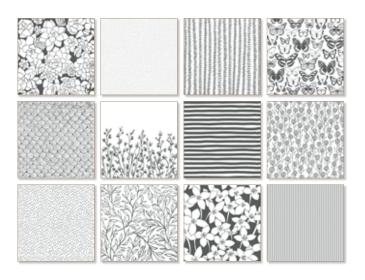

## SHEER PERFECTION DESIGNER VELLUM STACK

120620

24 sheets; 2 ea. of 12 one-sided designs. 6" x 6". Translucent vellum paper ideal for showing off colors underneath. Acid free, lignin free.

To order, contact your demonstrator: