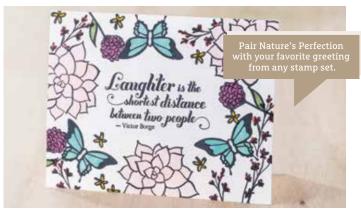

#### NATURE'S PERFECTION STAMP SET

SET OF

Wood 139097 Clear 139100

Coordinates with Sheer Perfection
Designer Vellum Stack (p. 2)

Page numbers refer to the Sale-A-Bration brochure unless otherwise noted. AC refers to the 2014–2015 annual catalog. You can also find products by clicking on the Store tab at www.stampinup.com and searching by item number.