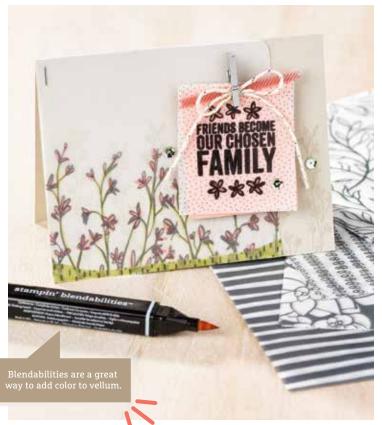

#### NATURE'S PERFECTION STAMP SET

SET OF

Wood 139097 Clear 139100

Coordinates with Sheer Perfection
Designer Vellum Stack (p. 2)

Page numbers refer to the Sale-A-Bration brochure unless otherwise noted. AC refers to the 2014–2015 annual catalog. You can also find products by clicking on the Store tab at www.stampinup.com and searching by item number.

## SHEER PERFECTION DESIGNER VELLUM STACK

120620

24 sheets; 2 ea. of 12 one-sided designs. 6" x 6". Translucent vellum paper ideal for showing off colors underneath. Acid free, lignin free.

To order, contact your demonstrator: