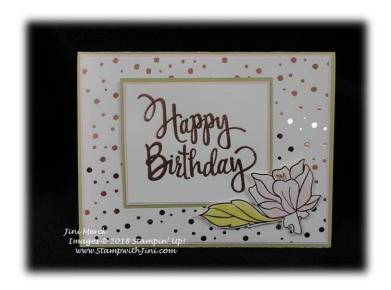

## **Springtime Foils Stylized Birthday Card**

# **Springtime Foils Stylized Birthday Card**

### Assembly:

- 1. Adhere Pink Pirouette card stock to card front.
- 2. Then adhere Springtime Foils Specialty Designer Series paper to the card front.
- 3. Next color your flower from the Springtime Foils Specialty Designer Series paper using the Pink Pirouette Stampin' Blends Combo Pack and Light Old Olive Stampin' Blends.
- 4. Cut out flower using Paper Snips.
- 5. Run the Embossing Buddy over Whisper White Card stock. Then stamp the sentiment in VersaMark ink and cover with Copper Embossing Powder. Tap off excess and use the Heat Tool to heat set the embossing powder.
- 6. Layer the sentiment onto Pink Pirouette card stock and then onto Pear Pizzazz card stock. Add sentiment to card front.
- 7. Add cut out flower to the lower right-hand corner of the card front using Mini Stampin' Dimensionals.
- 8. Stamp the inside Whisper White card panel as desired and adhere.
- 14. Decorate your Whisper White Envelope.