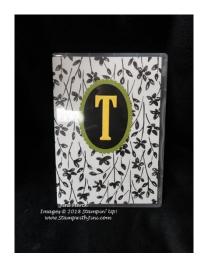

## Assembly:

Watch the Petal Passion Personalized Photo Album Video Tutorial on YouTube for Photo album assembly

- Slide Petal Passion Designer Series Paper into case and crease with your fingers.
   Remove.
- 2. Run the Scallop Oval Die through the Big Shot using Old Olive card stock.
- 3. Run the Oval Circle Die through the Big Shot using the Basic Black card stock.
- 4. Run the Large Letter die of your choice through the Big Shot using Daffodil Delight card stock.
- 5. Adhere oval onto scallop oval and then add letter.
- 6. Decide which way you want the album to open portrait or landscape.
- 7. Adhere layered letter to the front side of the Petal Passion Designer Series Paper and slip back into Standard Stamp case.
- 8. Adhere both of the Old Olive card stock pieces onto Daffodil Delight card stock pieces. Then add Petal Passion Designer Series Paper to the create front cover.
- 9. Next adhere 5 pieces of Petal Passion Designer Series Paper together to create pages of the book. Making sure to flip them so that they open correctly as shown in video.
- 10. Now adhere finished pages to the front cover and then the back cover.
- 11. Add Tear & Tape to the back cover and adhere on the back cover of the Standard Stamp Case.
- 12. Now you are ready to build your journaling mats. These instructions are for the photos/video shown, but you can decide where you want the mats if you prefer to place them differently.