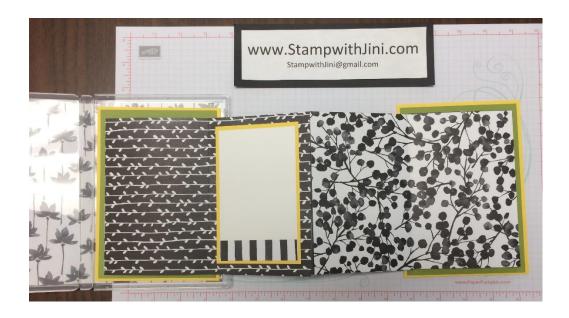

# Album open (front side)

### Mat #1

- 1. Adhere the Whisper White Card stock to the Daffodil Delight card stock and then add a piece of 2 ½" Petal Passion Designer Series Paper to the bottom.
- 2. Open album and adhere onto the first set of pages or where desired.

#### Mat #2

- 1. Adhere the Whisper White Card stock to the Daffodil Delight card stock and then add a piece of ½" Petal Passion Designer Series Paper to the left side.
- 2. Flip album to the second set of pages and adhere onto the page 2 or where desired.