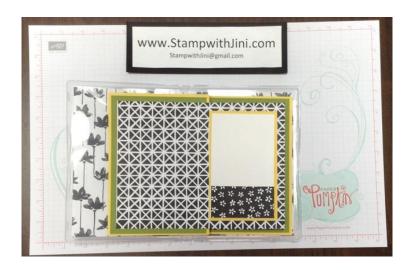

## Assembly:

Watch the Petal Passion Personalized Photo Album Video Tutorial on YouTube for Photo album assembly

- Slide Petal Passion Designer Series Paper into case and crease with your fingers.
   Remove.
- 2. Run the Scallop Oval Die through the Big Shot using Old Olive card stock.
- 3. Run the Oval Circle Die through the Big Shot using the Basic Black card stock.
- 4. Run the Large Letter die of your choice through the Big Shot using Daffodil Delight card stock.
- 5. Adhere oval onto scallop oval and then add letter.
- 6. Decide which way you want the album to open portrait or landscape.
- 7. Adhere layered letter to the front side of the Petal Passion Designer Series Paper and slip back into Standard Stamp case.
- 8. Adhere both of the Old Olive card stock pieces onto Daffodil Delight card stock pieces. Then add Petal Passion Designer Series Paper to the create front cover.
- 9. Next adhere 5 pieces of Petal Passion Designer Series Paper together to create pages of the book. Making sure to flip them so that they open correctly as shown in video.
- 10. Now adhere finished pages to the front cover and then the back cover.
- 11. Add Tear & Tape to the back cover and adhere on the back cover of the Standard Stamp Case.
- 12. Now you are ready to build your journaling mats. These instructions are for the photos/video shown, but you can decide where you want the mats if you prefer to place them differently.

### Mat #1

- 1. Adhere the Whisper White Card stock to the Daffodil Delight card stock and then add a piece of 2 ½" Petal Passion Designer Series Paper to the bottom.
- 2. Open album and adhere onto the first set of pages or where desired.

#### Mat #2

- 1. Adhere the Whisper White Card stock to the Daffodil Delight card stock and then add a piece of ½" Petal Passion Designer Series Paper to the left side.
- 2. Flip album to the second set of pages and adhere onto the page 2 or where desired.