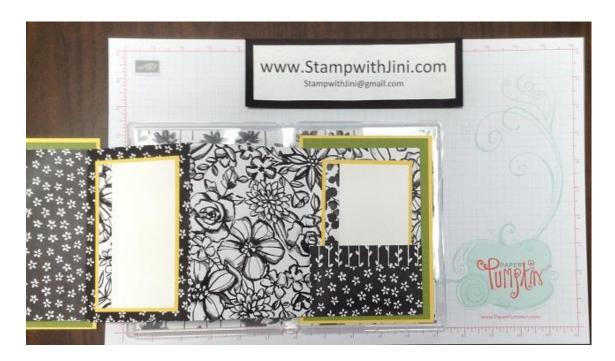

# Album open (back side)

#### Pocket Mat #3

- 1. Adhere the Whisper White Card stock to the Daffodil Delight card stock and then add a piece of ½" Petal Passion Designer Series Paper to the left side.
- 2. Flip album to the second set of pages and adhere onto the page 2 or where desired.

#### Mat #4

- 1. Adhere the Whisper White Card stock to the Daffodil Delight card stock and then add a piece of 3/4" Petal Passion Designer Series Paper to the left side.
- 2. Flip album to the second set of pages on the back side of album and adhere onto the first set of pages or where desired.