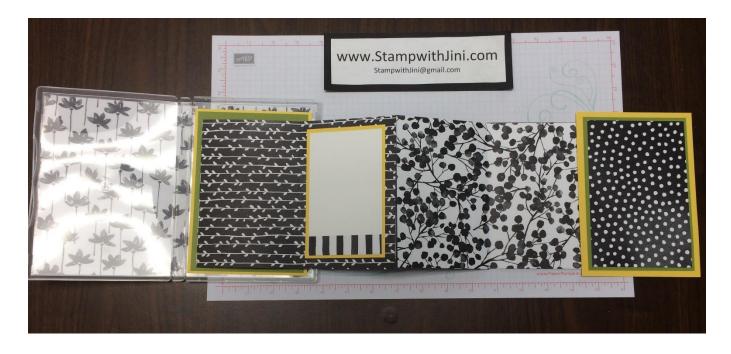

# Album open (front side)

### Mat #1

- 1. Adhere the Whisper White Card stock to the Daffodil Delight card stock and then add a piece of 2 ½" Petal Passion Designer Series Paper to the bottom.
- 2. Open album and adhere onto the first set of pages or where desired.

#### Mat #2

- 1. Adhere the Whisper White Card stock to the Daffodil Delight card stock and then add a piece of ½" Petal Passion Designer Series Paper to the left side.
- 2. Flip album to the second set of pages and adhere onto the page 2 or where desired.