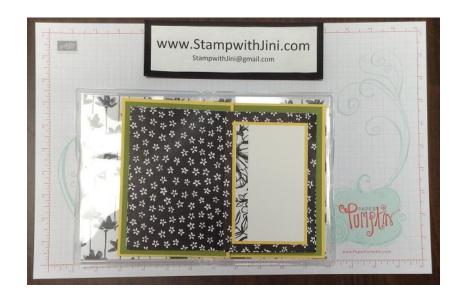

# Album open (front side)

### Mat #1

- 1. Adhere the Whisper White Card stock to the Daffodil Delight card stock and then add a piece of 2 ½" Petal Passion Designer Series Paper to the bottom.
- 2. Open album and adhere onto the first set of pages or where desired.

#### Mat #2

- 1. Adhere the Whisper White Card stock to the Daffodil Delight card stock and then add a piece of ½" Petal Passion Designer Series Paper to the left side.
- 2. Flip album to the second set of pages and adhere onto the page 2 or where desired.