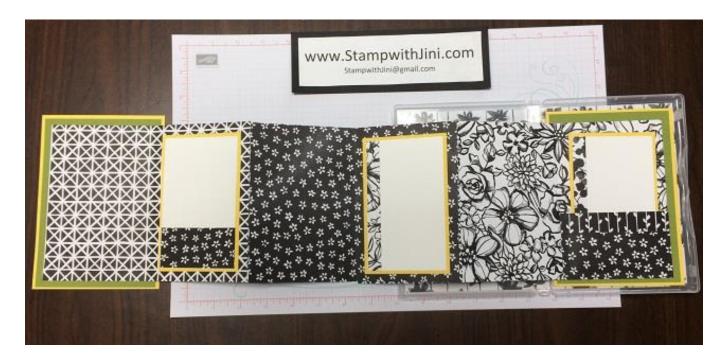

# Album open (back side)

#### Mat #4

- 1. Adhere the Whisper White Card stock to the Daffodil Delight card stock and then add a piece of 3/4" Petal Passion Designer Series Paper to the left side.
- 2. Flip album to the second set of pages on the back side of album and adhere onto the first set of pages or where desired.

#### Pocket Mat #3

- 1. Adhere the Whisper White Card stock to the Daffodil Delight card stock and then add a piece of ½" Petal Passion Designer Series Paper to the left side.
- 2. Flip album to the second set of pages and adhere onto the page 2 or where desired.