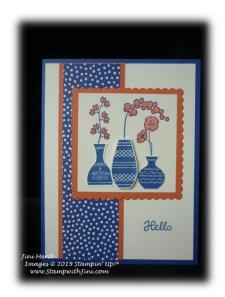

#### **Varied Vases Card Tutorial**

# Continued:

- 1. Stamp the sentiment onto Whisper White card stock panel in the lower right-hand corner.
- 2. Adhere the sentiment piece to the card front.
- 3. Adhere the strip of Calypso Coral about ½" from the left edge of the sentiment panel.
- 4. Then adhere the Blueberry Bushel Designer Series Paper piece onto Calypso Coral card stock layer.
- 5. Run the piece of Calypso Coral card stock through the Big Shot using the scallop square die.
- 6. Add the scallop Calypso Coral square to the card front.
- 7. Stamp vases onto Whisper White Card stock using Blueberry Bushel Classic Ink. (See my Cake Builder Punch Tip video tutorial above to learn how to stamp and punch at one time.)
- 8. Punch out the vases using the Vases Builder Punch.
- 9. Lay the punched-out vase pieces upside down onto Whisper White card stock where desired. (This will act as a mask).
- 10. Then stamp the flower stems using Blueberry Bushel Classic Ink and remove punched pieces.
- 11. Add the 2 step flowers using Calypso Coral Classic Ink.
- 12. Stamp inside Whisper White panel as desired.
- 13. Stamp envelope as desired.