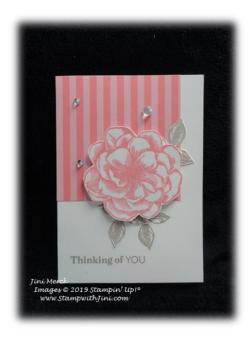

# Paper Pumpkin April Sentimental Rose Thinking of You Note Card Tutorial

Video Tutorial YouTube Link: https://youtu.be/leAm9AcrQHM

Continued:

- Stamp the sentiment along the bottom left side of the card about ½" up from the bottom using Gray Granite Classic Ink.
- 2. Stamp the leaf image using Granite Gray Classic Ink about ½ way down from the top (so it will be below Designer Series Paper.)
- 3. Adhere the piece of Flirty Flamingo Designer Series Paper to the front of the note card on the left-hand side.
- 4. Stamp the leaf image again two times using the Gray Granite Classic Ink onto a piece of Whisper White Card stock.
- 5. Stamp the flower image using Flirty Flamingo Classic Ink onto a piece of Whisper White Card stock.
- 6. Cut leaves and flower out using your Paper Snips.
- 7. Add the cut-out leaves to the card front as desired.
- 8. Then Add Stampin' Dimensionals to the back of the cut-out flower and adhere to the card front as desired.
- 9. Place a few of the Frosted & Clear Epoxy Droplets randomly around the flower.
- 10. Stamp inside of the Note Card as desired.
- 11. Stamp envelope as desired.