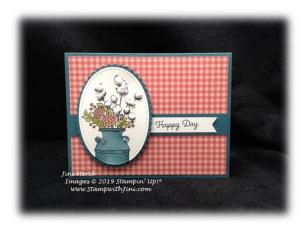

# #imbringingbirthdaysback October 2019 - Country Home Card Tutorial

YouTube Link: https://youtu.be/X8AkX1qnvf8

Assembly:

- 1. Stamp milk can and flowers onto Whisper White card stock using the Memento Tuxedo Black Ink Pad.
- 2. Color the image using the Pretty Peacock, Cajun Craze, and Old Olive Stampin' Blends Combo Packs. (See video tutorial for more detail on adding the colors.)
- 3. Cut the image out using the oval from the Stitched Shapes Dies.
- 4. Cut out a coordinating scallop oval from the Pretty Peacock card stock using the Layering Ovals Die.
- 5. Then add the Snowfall Accents Puff Paint to the cotton pods. Heat with the Heat Tool until puffy. (Tip: Puff Paint is thin, so add it carefully and do not hold the Heat Tool too close to begin with. Bring it closer as the Puff Paint heats up to prevent splattering).
- 6. Punch the right edge of the Whisper White strip of card stock using the Triple Banner Punch.
- 7. Stamp the sentiment onto the strip of Whisper White card stock strip close to the punched end using Memento Tuxedo Black Ink Pad.
- 8. Then adhere the layered strip down the center of the Pretty Peacock card stock strip.
- 9. Adhere the 2019 In Color Designer Series Paper to the card front.
- 10. Adhere sentiment strip down slightly below the center of the 2019 In Color Designer Series Paper layer.
- 11. Adhere image onto the scallop oval Pretty Peacock card stock piece and add Stampin' Dimensionals to the back.
- 12. Adhere the layered focal point to the card front, covering the end of the sentiment as shown.
- 13. Stamp the inside panel as desired and add it to the inside of your card.
- 14. Stamp envelope as desired.