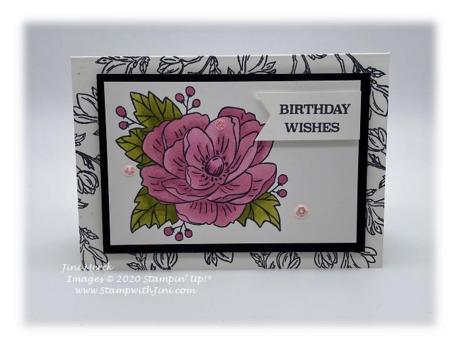

# Paper Pumpkin February 2020 Kit – Lovely Day Note Card Tutorial

# Paper Pumpkin February 2020 – Lovely Day Note Card Tutorial

Video Tutorial YouTube Link: https://youtu.be/Ni9atBRLCHE

### Continued:

- 1. Randomly stamp the small bud line flower image around the outside edge of the Note Card front using the Memento Tuxedo Black Ink Pad.
- 2. Stamp the large flower image on the left-hand side of the Whisper White card stock using the Memento Tuxedo Black Ink Pad.
- 3. Use the Banner Triple Punch and punch the end of the Whisper White card stock strip.
- 4. Stamp the sentiment using the Memento Tuxedo Black Ink Pad onto the strip of Whisper White card stock with the banner end on the left.
- 5. Trim the sentiment strip down to the size desired.
- 6. Begin coloring the leaves using the Old Olive Stampin' Blends Combo Pack.
- 7. Add color to the "berries" using the Rococo Rose Dark Stampin' Blends.
- 8. Then color the large flower image using the Rococo Rose Stampin' Blends Combo Pack for the flower image.
- 9. Add Stampin' Dimensionals to the back of the sentiment and adhere in the upper right-hand corner of the floral piece.
- 10. Adhere the finished image to the Basic Black Card stock piece.
- 11. Add Stampin' Dimensionals to the layered piece and adhere to the card front.
- 12. Add 3 Sequins from the kit to the flower panel as desired.
- 13. Stamp inside the Whisper White Note Card as desired.
- 14. Stamp envelope as desired.