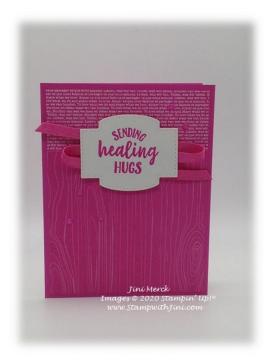

## Continued:

- 1. Stamp the "sending healing hugs" sentiment using the Magenta Madness Classic Ink.
- 2. Run the sentiment through the Stampin' Cut and Emboss with the coordinating Stitched So Sweetly Die. Set aside for step 5.
- 3. Adhere the larger piece of Magenta Madness Designer Series Paper to the bottom of the card front.
- 4. Then flip over and adhere the smaller Magenta Madness Designer Series Paper to the top of the card front. (This will give you an alternate pattern)
- 5. Run a couple of strips of Stampin' Seal across the back of the sentiment label and apply the Magenta Madness ¼" Ribbon in a zig zag fashion.
- 6. Add Stampin' Dimensionals to the back of the sentiment and adhere to the card front centering it along the area the two Designer Series Papers meet. (The Stampin' Dimensionals will also help keep the ribbon in place.)
- 7. Using your Take Your Pick Tool add a couple of In Color Enamel Dots to the top right of the sentiment and 3 to the bottom left of the sentiment.
- 8. Stamp inside Whisper White panel as desired and adhere to the inside of the card.
- 9. Stamp envelope as desired.