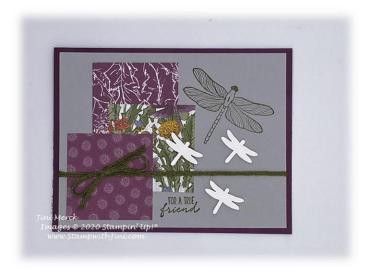

## Continued:

- 1. Stamp the dragonfly image using Mossy Meadow Classic Ink in the upper right-hand corner of the Smoky Slate Card stock panel.
- 2. Stamp the sentiment in the center along the lower edge of the Smoky Slate panel using Mossy Meadow Classic Ink.
- 3. Add the 3 squares of the Dandy Garden Designer Series Paper starting in the upper left-hand corner and adhering onto the Smoky Slate Card stock as you go staggering them as shown. Placing the top and bottom square about 1/4" from the edge of the Smoky Slate as shown.
- 4. Adhere a piece of the Mossy Meadow 3/16" Braided Linen Trim around the layered piece about 1/2" above the sentiment.
- 5. Adhere the layered panel onto the card front.
- 6. Tie an 8-10" piece of the Mossy Meadow 3/16" Braided Linen Trim into a small bow.
- 7. Then using a Mini Glue Dot adhere the bow in place onto the card front in the center of the bottom piece of Dandy Garden Designer Series Paper and trim ends as desired.
- 8. Punch 3 small dragonflies out using a piece of Basic White Card stock and the Dragonflies Punch.
- 9. Add a Mini Stampin' Dimensional to the back of the dragonflies and adhere them onto the card front on the right side between the stamped dragonfly and sentiment as shown.
- 10. Stamp the inside Basic White panel using the wildflower image in the lower left-hand corner using the Mossy Meadow Classic Ink.
- 11. Stamp envelope as desired.