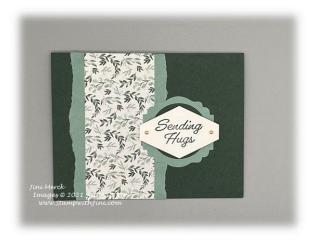

## Assembly:

- 1. Stamp sentiment onto Basic White Card stock using Evening Evergreen Classic Ink.
- 2. Punch out sentiment using Tailored Tag Punch.
- 3. Tear the Soft Succulent Cotton Paper down the center.
- 4. Layer Ever Eden Designer Series Paper to the Cotton Paper first on the left and then again on the right.
- 5. Punch a shape out using the Soft Succulent Card stock and Label Me Lovely Punch.
- 6. Attach to the card front.
- 7. Run the Evening Evergreen Card stock through the Stampin Cut & Emboss with the Layering Circle Die.
- 8. Attach to the label on the card front.
- 9. Add Stampin' Dimensionals to the back of the sentiment and adhere to the layered circle.
- 10. Using your Take Your Pick Tool add 2 Gold Metallic Pearls to the sentiment as shown.
- 11. Stamp the inside Basic White panel as desired.
- 12. Stamp the Whisper White Envelope as desired.