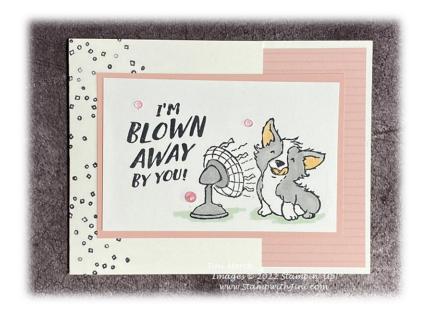

### Assembly:

- 1. Stamp randomly along the length of the folded edge on the card front using Memento Tuxedo Black Ink and the confetti image.
- 2. Stamp the dog image onto Basic White Card stock using Memento Tuxedo Black Ink Pad.
- 3. Stamp the sentiment using Memento Tuxedo Black Ink Pad in the left-hand corner of the panel.
- 4. Color the dog's ears using the Natural Tones Medium Light Stampin' Blends. (I used 800)
- 5. Color the dog's tongue using the Natural Tones Medium Light Stampin' Blends.
- 6. Color the dog's body using Smoky Slate Stampin' Blends.
- 7. Color the fan using Smoky Slate Stampin' Blends.
- 8. Add a swoosh of color under the dog and fan using the Mint Macaron Light Stampin' Blends.
- 9. Adhere the Subtles Designer Series Paper to inside of the card base.
- 10. Layer your dog image onto the Petal Pink Card stock piece.
- 11. Then adhere the layered image onto the card front making sure not to adhere the card closed. (See video for tips)
- 12. Using your Take Your Pick Tool apply 3 In Color Opal Rounds scattered around the sentiment panel as desired.
- 13. Stamp the inside of the card as desired.
- 14. Decorate your Basic White Envelope as desired.