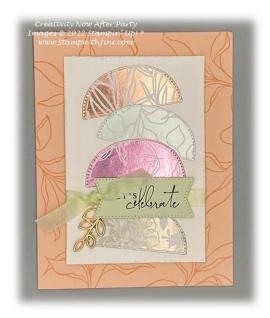

# Splendid Day - Card #3

YouTube Video Link: https://youtu.be/uRT3SjPEI\_o

## **Paper**

Petal Pink Card stock: Cut 8 ½" x 5 ½"; scored at 4 ¼"

Basic White Card stock: Cut 3" x 4 1/2"

Splendid Day Specialty Designer Series Paper (pattern 1): Cut 1 ½" x 2 ½" Splendid Day Specialty Designer Series Paper (pattern 2): Cut 1 ½" x 2 ½" Splendid Day Specialty Designer Series Paper (Pattern 3): Cut 1 ½" x 2 ½" Splendid Day Specialty Designer Series Paper (Pattern 4): Cut 1 ½" x 2 ½"

Soft Sea Foam Card stock: Cut 2 ½ " x 1" Soft Sea Foam Seam Binding: Cut 20"

Open Leaf Trinkets: 1