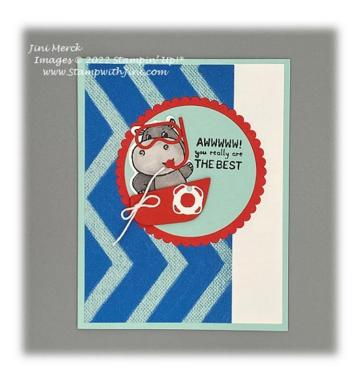

### Assembly:

- 1. Stamp the hippo image using Memento Tuxedo Black Ink on to Basic White Card stock panel.
- 2. Color the hippo using the Smoky Slate Stampin' Blends Combo Pack.
- 3. Stamp the sentiment onto the right side of the Pool Party Card stock using Memento Tuxedo Black Ink.
- 4. Cut out the hippo using the coordinating Hippo Dies and the Stampin' Cut & Emboss.
- 5. Cut out the boat, snorkel, and mask using Poppy Parade Card stock and the life preserver using Basic White Card stock using the Hippo Dies and Stampin' Cut & Emboss.
- 6. Cut out the sentiment panel using the Layering Circle Dies and the Stampin' Cut & Emboss.
- 7. Cut a scallop circle using the Stampin' Cut & Emboss and the coordinating Layering Circle Dies.
- 8. Add your Celebrate Everything Designer Series Paper to the left side of the Basic White Card stock panel. Adhere to the card front.
- 9. Layer the Pool Party sentiment circle onto the Poppy Parade scallop circle.
- 10. Adhere the layered Poppy Parade Card stock scallop circle to the card front.
- 11. Adhere the hippo as desired to the left of the sentiment.
- 12. Adhere the mask and snorkel onto hippo as shown.
- 13. Adhere the life preserver to the boat as shown.
- 14. Using the Take Your Pick Tool add a small Matt Decorative Dot to the life preserver.
- 15. Tie a small bow out of the Baker's Twine. Trim ends.
- 16. Using a Mini Glue Dot attach the Baker's Twine bow to the back of the boat.
- 17. Add Stampin' Dimensionals to the boat and adhere to the hippo on the card front.
- 18. Stamp the inside Basic White Card stock panel as desired and adhere to the inside of the card.
- 19. Stamp the envelope as desired.