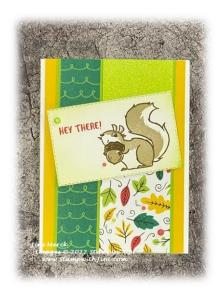

### **Nuts About Squirrels Color Blocking Card Tutorial**

# **Nuts About Squirrels Color Blocking Card Tutorial**

YouTube Link: https://youtu.be/Bwvd7K3YxWk

# Assembly:

- 1. Stamp the squirrel outline image using Soft Suede Classic Ink onto Basic White Card stock.
- 2. Stamp the 2-step squirrel image using Sahara Sand Classic Ink.
- 3. Stamp the acorn cap using Soft Suede Classic Ink.
- 4. Stamp the 2-step nut image Sahara Sand Classic Ink.
- 5. Stamp the sentiment to the left of the squirrel using Poppy Parade Classic Ink.
- 6. Cut out image using the Stitched Rectangle Dies and Stampin' Cut & Emboss.
- 7. Using your Blending Brush and Granny Apple Green Classic Ink add color around the outside of the squirrel panel.
- 8. Adhere the Celebrate 1 inch strip of Everything Designer Series Paper on the Granny Apple Green Card stock panel along the left side.
- 9. Adhere the wider Celebrate Everything Designer Series Paper on the bottom of the Apple Green Card stock panel along the right side.
- 10. Adhere the Parakeet Party Glimmer Paper to the top right side of the panel.
- 11. Adhere the layered panel to the center of the Crushed Curry Card stock panel and then adhere the layered panel to the card front.
- 12. Add Stampin' Dimensionals to the back of the focal point and adhere to the card front tilting it slightly.
- 13. Using your Take Your Pick Tool add 5 assorted 2022-2024 In Color Dots to the card front as desired.
- 14. Stamp envelope as desired.