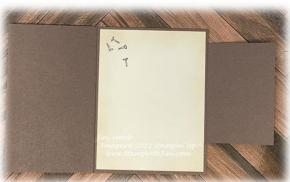

# Assembly:

- 1. Stamp the hammer and nail images onto Very Vanilla Card stock using Memento Tuxedo Black Ink Pad.
- 2. Stamp the sentiment above the tools using Early Espresso Classic Ink.
- 3. Cut out the sentiment using the Deckled Rectangle Die and your Stampin' Cut & Emboss.
- 4. Using your Blending Brush and Sahara Sand Classic Ink add color to the outside edges of the sentiment panel and inside Very Vanilla Card stock panel.
- 5. Adhere the He's the Man Designer Series Paper to the card front.
- 6. Add adhesive on the back of the Rectangle on the ¾" flap and adhere to the inside right of the card about ½" from the top as shown.
- 7. Use your Bone Folder to fold the flap on the score line so lit lays down flatter.
- 8. Add adhesive to the back to the back of the sentiment/hammer panel and adhere to the outside of the flap.
- 9. Stamp the inside Very Vanilla Card stock panel as desired and adhere inside of the card.
- 10. Using your Take Your Pick Tool add 3 assorted Rustic Metallic Adhesive Backed Dots around the card front and flap.
- 11. Decorate your Very Vanilla Envelope as desired.