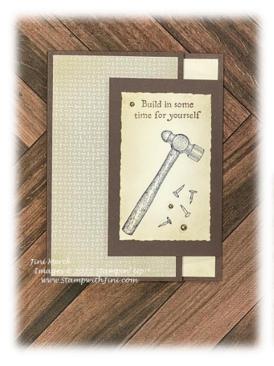

# Assembly:

- 1. Stamp the hammer and nail images onto Very Vanilla Card stock using Memento Tuxedo Black Ink Pad.
- 2. Stamp the sentiment above the tools using Early Espresso Classic Ink.
- 3. Cut out the sentiment using the Deckled Rectangle Die and your Stampin' Cut & Emboss.
- 4. Using your Blending Brush and Sahara Sand Classic Ink add color to the outside edges of the sentiment panel and inside Very Vanilla Card stock panel.
- 5. Adhere the He's the Man Designer Series Paper to the card front.
- 6. Add adhesive on the back of the Rectangle on the ¾" flap and adhere to the inside right of the card about ½" from the top as shown.
- 7. Use your Bone Folder to fold the flap on the score line so lit lays down flatter.
- 8. Add adhesive to the back to the back of the sentiment/hammer panel and adhere to the outside of the flap.
- 9. Stamp the inside Very Vanilla Card stock panel as desired and adhere inside of the card.
- 10. Using your Take Your Pick Tool add 3 assorted Rustic Metallic Adhesive Backed Dots around the card front and flap.
- 11. Decorate your Very Vanilla Envelope as desired.