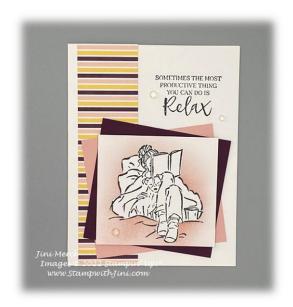

### Continued:

- 1. Stamp your sentiment in the top right corner of the Basic White Card stock using Memento Tuxedo Black Ink.
- 2. Stamp the image using Memento Tuxedo Black Ink on to sticky note or Masking Paper to create "mask".
- 3. Using your Paper Snips cut out image close to the line as possible.
- 4. Stamp the image using Memento Tuxedo Black Ink onto the Basic White Card stock panel.
- 5. Cover the image with your "mask".
- 6. Using the Blushing Bride Classic Ink and Blending Brush add color around the image as desired.
- 7. Remove the "mask" and set image aside for step 11.
- 8. Adhere the Design A Daydream Designer Series Paper to the left side of the card front leaving a ¼ inch of Basic White showing.
- 9. Adhere the Blushing Bride Card stock panel to the card front tipping it slightly to the left as shown.
- 10. Adhere the Blackberry Bliss Card stock onto the card front layering it on top of the Blushing Bride panel this time tipping it to the right.
- 11. Add Stampin' Dimensionals to the back of the image and adhere to the card front.
- 12. Using your Take Your Pick Tool add 3 Elegant Faceted Gems to the card front around sentiment and image as desired.
- 13. Stamp inside panel as desired.
- 14. Stamp envelope as desired.