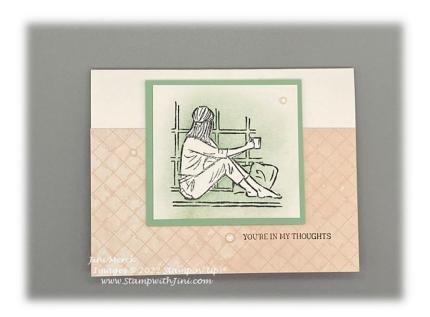

# In the Moment Thoughts of You Card Tutorial

## Continued:

- 1. Stamp your sentiment in the bottom right corner about ½" up from the bottom edge of the Designer Series Paper stock using Memento Tuxedo Black Ink.
- 2. Stamp the image using Memento Tuxedo Black Ink on to sticky note or Masking Paper to create "mask".
- 3. Using your Paper Snips cut out image close to the line as possible of the girl.
- 4. Stamp the image using Memento Tuxedo Black Ink onto the Basic White Card stock panel.
- 5. Cover the image with your "mask".
- 6. Using the Pool Party Classic Ink and Blending Brush add color around the image as desired.
- 7. Remove the "mask" and set image aside for step 11.
- 8. Adhere the Design A Daydream Designer Series Paper to the bottom of the card front.
- 9. Adhere the image onto the Mint Macaron Card stock panel.
- 10. Add Stampin' Dimensionals to the back of the layered image and adhere to the card front above the sentiment.
- 11. Using your Take Your Pick Tool add 3 Elegant Faceted Gems to the card front around sentiment and image as desired.
- 12. Stamp inside panel as desired.
- 13. Stamp envelope as desired.