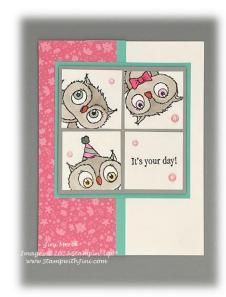

## **Adorable Owls Card Tutorial**

Thick Basic White Card stock: Cut 8 ½" x 5 ½"; scored at 4 ¼"

Coastal Cabana Card stock: Cut 5 1/2" x 1"

2021-2023 In Color Designer Series Paper (Polished Pink): Cut 5 1/2" x 2"

Coastal Cabana Card stock: 3 ½" x 3 ½"
Gray Granite Card stock: Cut 3 ¼" x 3 ¼"
Basic White Card stock: Cut (4) 1 ½" x 1 ½"

2021-2023 Opal Rounds (Polished Pink): 5 assorted sizes

# Assembly:

- 1. Stamp the sentiment and 3 owls as shown onto the 4 squares of Basic White card stock using Memento Tuxedo Black Ink.
- 2. Color the 3 owls using Granite Gray Stampin' Blends.
- 3. Use the Calypso Coral Dark Stampin' Blends to color the 3 owl's beaks.
- 4. Use the Fresh Freesia, Soft Succulent, and Pale Papaya Stampin' Blends to color the 3 owl's eyes.
- 5. Use the Polished Pink Stampin' Blends to color his bow tie.
- 6. Use the Polished Pink and Soft Succulent Stampin' Blends to add color to the party hat.
- 7. Adhere the In Color Designer Series Paper strip to the 1" Coastal Cabana Card stock strip, leave about ¼" of Coastal Cabana Card stock showing. (You can use Grid Paper to line this up).
- 8. Adhere the layered Designer Series Paper to the left side of the card front.
- 9. Adhere the Coastal Cabana square card stock piece onto the card front about ½" up from the bottom edge.
- 10. Adhere the 4 squares as desired onto the Gray Granite Card stock panel.
- 11. Add Stampin' Dimensionals to the back of the panel and adhere to the Coastal Cabana layer.
- 12. Using your Take Your Pick Tool add 5 Polished Pink Opal Rounds to the card front as shown.
- 13. Stamp the inside Basic White panel as desired.
- 14. Decorate your Basic White Envelope as desired.