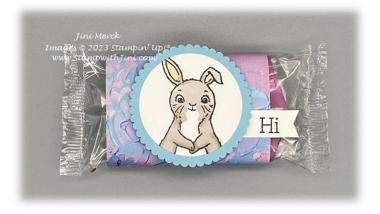

### Happy Easter Brownie Treat Wrap

## Happy Easter Brownie Treat Wrap

Video Tutorial YouTube Link: https://youtu.be/QGfsM93PhC0

## Assembly:

- 1. Stamp the bunny image using Memento Tuxedo Black Ink Pad onto Basic White Card stock.
- 2. Color the bunny using the Gray Granite and Petal Pink Stampin' Blends as desired.
- 3. Cut out the bunny image using Layering Circle Die and your Stampin' Cut & Emboss.
- 4. Cut out a coordinating layering scallop using the Balmy Blue Card stock and your Stampin' Cut & Emboss.
- 5. Using your Pick a Banner Punch add a flag to one end of the Basic White Card stock strip.
- 6. Using the "Hi" sentiment stamp close to the flag end of the Basic White strip using Memento Tuxedo Black Ink Pad.
- 7. Add a piece of Tear & Tape to the 3" end of the Fancy Flora Designer Series Paper panel as shown. Remove cover on the Tear & Tape.
- 8. Place the brownie onto the center of the Designer Series Paper and wrap adhering closed making sure to line up the outside edges.
- 9. Adhere the bunny onto the Balmy Blue scallop circle and add Stampin' Dimensionals onto the back on the two sides as shown.
- 10. Trim down the sentiment to the length desired using your Paper Snips.
- 11. Using a Mini Glue Dot tuck the sentiment behind the scallop circle and adhere.
- 12. Give to someone special!