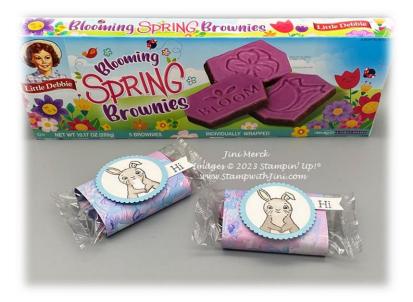

### Happy Easter Brownie Treat Wrap

## Happy Easter Brownie Treat Wrap

Video Tutorial YouTube Link: https://youtu.be/QGfsM93PhC0

## Assembly:

- 1. Stamp the bunny image using Memento Tuxedo Black Ink Pad onto Basic White Card stock.
- 2. Color the bunny using the Gray Granite and Petal Pink Stampin' Blends as desired.
- 3. Cut out the bunny image using Layering Circle Die and your Stampin' Cut & Emboss.
- 4. Cut out a coordinating layering scallop using the Balmy Blue Card stock and your Stampin' Cut & Emboss.
- 5. Using your Pick a Banner Punch add a flag to one end of the Basic White Card stock strip.
- 6. Using the "Hi" sentiment stamp close to the flag end of the Basic White strip using Memento Tuxedo Black Ink Pad.
- 7. Add a piece of Tear & Tape to the 3" end of the Fancy Flora Designer Series Paper panel as shown. Remove cover on the Tear & Tape.
- 8. Place the brownie onto the center of the Designer Series Paper and wrap adhering closed making sure to line up the outside edges.
- 9. Adhere the bunny onto the Balmy Blue scallop circle and add Stampin' Dimensionals onto the back on the two sides as shown.
- 10. Trim down the sentiment to the length desired using your Paper Snips.
- 11. Using a Mini Glue Dot tuck the sentiment behind the scallop circle and adhere.
- 12. Give to someone special!