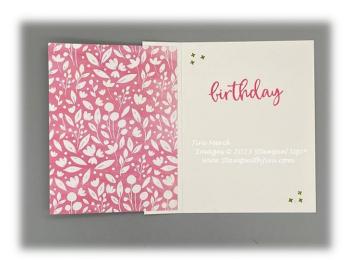

## Assembly:

- 1. Stamp the sentiment onto the Basic White Card stock panel using Polished Pink, Granny Apple Green and So Saffron Classic Ink along the right side as shown.
- 2. Wrap a piece of Polished Pink Open Weave Ribbon around the panel on the left side and tie into a knot. Adjust as needed and trim ends.
- 3. Adhere the Awash in Beauty Designer Series Paper onto the front of the Basic White card base.
- 4. Adhere the larger Awash in Beauty Designer Series Paper panel to the back side of the front of the card stock. (See video for tips).
- 5. Adhere the sentiment panel to the Granny Apple Green scallop rectangle.
- 6. Add Stampin' Dimensional to the back of the layered panel and adhere to card front.
- 7. Stamp the sentiment and decorate the inside of the card as desired.
- 8. Decorate your Basic White Envelope as desired.