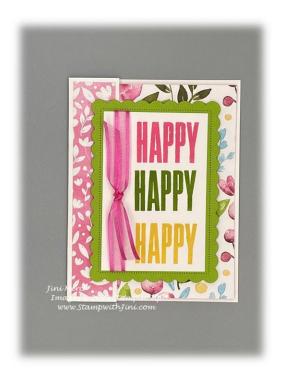

## Assembly:

- 1. Stamp the sentiment onto the Basic White Card stock panel using Polished Pink, Granny Apple Green and So Saffron Classic Ink along the right side as shown.
- 2. Wrap a piece of Polished Pink Open Weave Ribbon around the panel on the left side and tie into a knot. Adjust as needed and trim ends.
- 3. Adhere the Awash in Beauty Designer Series Paper onto the front of the Basic White card base.
- 4. Adhere the larger Awash in Beauty Designer Series Paper panel to the back side of the front of the card stock. (See video for tips).
- 5. Adhere the sentiment panel to the Granny Apple Green scallop rectangle.
- 6. Add Stampin' Dimensional to the back of the layered panel and adhere to card front.
- 7. Stamp the sentiment and decorate the inside of the card as desired.
- 8. Decorate your Basic White Envelope as desired.