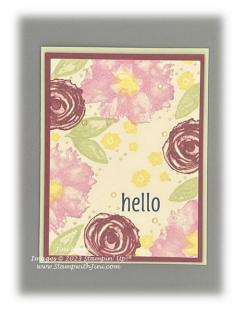

## Assembly:

- 1. Stamp the sentiment using Misty Moonlight Classic Ink of the Very Vanilla Card stock panel on the right-hand side as shown.
- 2. Using Fresh Freesia Classic Ink stamp the large flower image randomly 3 times around the outside edge of the Very Vanilla Card stock panel.
- 3. Using the Moody Mauve Classic Ink stamp the rose image 3 times around the outside edge of the panel.
- 4. Use the Soft Sea Foam Classic Ink stamp some leaves randomly around the outside edge and between the flowers.
- 5. Use the Lemon Lolly Classic Ink to stamp the small tri-flower image 3 times around the panel.
- 6. Use the Lemon Lolly Classic Ink to stamp the center of the Bubble Bath flowers.
- 7. Finally using the Soft Sea Foam Classic Ink and stamp some dots randomly around the outside edge and between the flowers.
- 8. Adhere the sentiment panel to the Moody Mauve card stock panel.
- 9. Add Stampin' Dimensionals to the back of the layered sentiment panel and adhere to the card front.
- 10. Using your Take Your Pick Tool add 5 assorted Iridescent Pearl Basic Jewels to the card front as desired.
- 11. Stamp the inside Very Vanilla Card stock panel as desired and adhere to the inside of the card.
- 12. Stamp the envelope as desired.