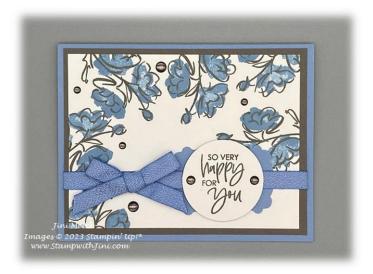

# Assembly:

- 1. Stamp the sentiment using Pebbled Path Classic Ink onto Basic White Card stock.
- 2. Punch out sentiment using 1 ¾" Circle Punch.
- 3. Stamp the flower line image using Pebbled Path Classic Ink randomly across the top and along the left side as desired.
- 4. Using the two-step flower image and Boho Blue Classic Ink stamp the flowers a second time.
- 5. Adhere the panel onto the Pebbled Path Card stock panel.
- 6. Wrap a piece of Boho Blue Textured Ribbon around the layered panel as shown. Adhere to the back with Mini Glue Dots on each side.
- 7. Then adhere the layered panel onto the card front.
- 8. Add Stampin' Dimensionals to the back of the top and bottom of the sentiment and adhere to the label straddling the ribbon.
- 9. Tie a piece of the Boho Blue Textured Ribbon into a small bow. Trim ends as desired.
- 10. Using Mini Glue Dots adhere the bow to the card front as desired.
- 11. Using your Take Your Pick Tool add In Color Dots around the card front randomly.
- 12. Stamp inside Basic White panel as desired and adhere inside of the card.
- 13. Stamp envelope as desired.