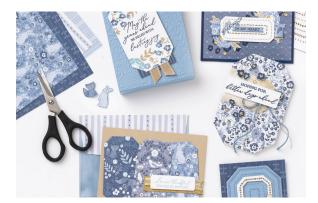

## Paper Pumpkin Kit • 11 May-10 June

Get everything you need to create elegant and sophisticated cards with this month's kit!

This month's kit includes:

- 9 cards; 3 each of 3 designs
- 9 coordinating envelopes
- 1 Night of Navy Stampin' Spot
- 1 photopolymer stamp set
- · Coordinating Night of Navy embellishments
- · Detailed vase and banner die cuts

This kit also perfectly coordinates with the Countryside Inn Suite from the 2023 Annual Catalog! The refined colors and beautiful details will take your paper crafting projects from simple to stunning. Scan the QR code to get started.