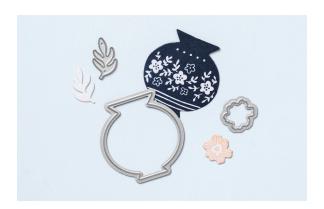

Want to make your cards even more stylish? Get the coordinating dies\* add-on! Stamp and die cut your vase and floral images for extra elegant centerpieces on your cards! Scan the QR code to learn more. Add-ons are live during the subscription period but only available while supplies lasts.

- $\bullet\,$  3 dies: Largest die: 1-1/2" x 1-1/2" (3.8 x 3.8 cm)
- Item number 163192
- \$6.00

\*Please note that you will need a Stampin' Cut & Emboss Machine to use the add-on.

CONTACT ME FOR TO LEARN MORE ABOUT THIS ELEVATED AND REFINED KIT!