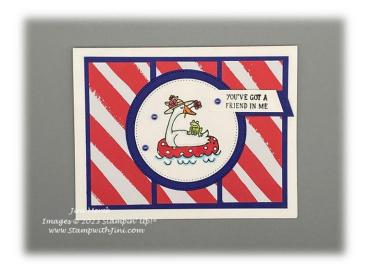

# **Silly Goose Friendship Card Tutorial**

# **Silly Goose Friendship Card Tutorial**

YouTube Link: https://youtu.be/\_ycGybKX4AA

# Assembly:

- 1. Stamp the goose image using Memento tuxedo Black Ink Pad onto Basic White Card stock.
- 2. Stamp the sentiment onto a strip of Basic White Card stock using Memento Tuxedo Black Ink Pad.
- 3. Color the goose image using Pumpkin Pie and Pool Party Stampin' Blends.
- 4. Color the flowers and inter tube using the Sweet Sorbet Stampin' Blends.
- 5. Color the frog and leaves/stem using Granny Apple Green Stampin' Blends.
- 6. Color the hat using Crumb Cake and hat band using Daffodil Delight Stampin' Blends.
- 7. Finally color the waves using Tahitian Tide Stampin' Blends.
- 8. Cut out the goose using the circle from the Stylish Shapes Dies and the Stampin' Cut & Emboss.
- 9. Use the coordinating circle to cut a circle of the Starry Sky Card stock.
- 10. Adhere the 3 strips of Designer Series Paper to the Starry Sky Card stock panel.
- 11. Adhere the Starry Sky die cut circle to the center of the panel.
- 12. Adhere the layered panel to the card front.
- 13. Cut the sentiment panel at an angle as shown and then cut the Starry Sky strip at the same angle.
- 14. Adhere the Starry Sky strip to the card front.
- 15. Lay the goose image onto the card front (do not adhere) and adhere the sentiment strip to the right top side.
- 16. Add Stampin' Dimensionals to the layered sentiment/goose image and adhere to the card front lining the sentiment strips up on the Starry Sky layer.
- 17. Using your Take Your Pick Tool add 3 In Color Pearls to the card front as desired.
- 18. Stamp the inside card as desired.
- 19. Stamp envelope as desired.