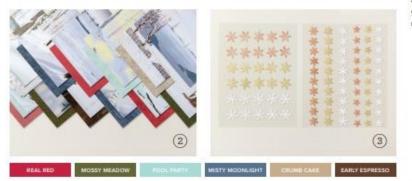

#### 2. ONE HORSE OPEN SLEIGH 6" X 6" (15.2 X 15.2 CM) DESIGNER SERIES PAPER 162118 | \$12.50

48 sheets; 4 each of 12 double-sided designs. Acid free, lignin free.

#### 3. ADHESIVE-BACKED SNOWFLAKE ASSORTMENT

1

162129 I \$8.00 90 pieces in 3 colors. 10 mm, 15 mm, 17 mm. Copper, gold, white.