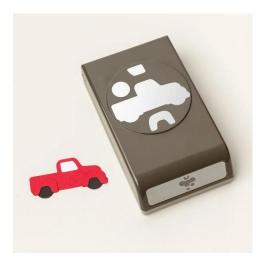

TIMELESS DIES

162262 i \$33.00 13 dies. Largest die: 1-1/2\* X 3-1/8\* (3.8 x 7.9 cm)

SHOWN AT 100%

162299 \$24 Trucking Along Photopolymer Stamp Set

162305 \$22 Trucking Along Builder Punch

162345 \$24 So Very Merry Photopolymer Stamp Set