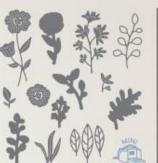

TIMELESS DIES

162262 i \$33.00 13 dies. Largest die: 1-1/2\* X 3-1/8\* (3.8 x 7.9 cm)

SHOWN AT 100%

162299 \$24 Trucking Along Photopolymer Stamp Set

162305 \$22 Trucking Along Builder Punch

162345 \$24 So Very Merry Photopolymer Stamp Set