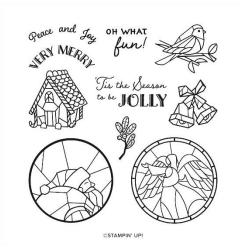

TIMELESS DIES

162262 i \$33.00 13 dies. Largest die: 1-1/2\* X 3-1/8\* (3.8 x 7.9 cm)

SHOWN AT 100%

162299 \$24 Trucking Along Photopolymer Stamp Set

162305 \$22 Trucking Along Builder Punch

162345 \$24 So Very Merry Photopolymer Stamp Set