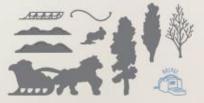

# **JULY 2023 ONLINE EXCLUSIVES**

HORSE & SLEIGH STAMP SET 162119 | \$24.00 10 photopolymer stamps + EM FR

HORSE & SLEIGH DIES 162125 | \$34.00 9 dies. Largest die: 4-13/16\* X 2-1/16\* (10.6 x 5.2 cm)

### 1. HORSE & SLEIGH BUNDLE 162126 | \$58:00 \$52:00 10% retector states Photopolymer - Im FR

Horse & Sleigh Stamp Set + Horse & Sleigh Dies