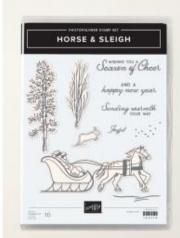

# **JULY 2023 ONLINE EXCLUSIVES**

HORSE & SLEIGH STAMP SET 162119 | \$24.00 10 photopolymer stamps + EM FR

HORSE & SLEIGH DIES 162125 | \$34.00 9 dies. Largest die: 4-13/16\* X 2-1/16\* (10.6 x 5.2 cm)

### 1. HORSE & SLEIGH BUNDLE 162126 | \$58:00 \$52:00 10% retector states Photopolymer - Im FR

Horse & Sleigh Stamp Set + Horse & Sleigh Dies