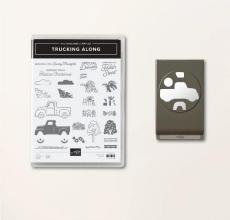

TIMELESS DIES

162262 i \$33.00 13 dies. Largest die: 1-1/2\* X 3-1/8\* (3.8 x 7.9 cm)

SHOWN AT 100%

162299 \$24 Trucking Along Photopolymer Stamp Set

162305 \$22 Trucking Along Builder Punch

162345 \$24 So Very Merry Photopolymer Stamp Set

162353 \$9 REAL RED & GOLD 3/8"DOTTED RIBBON

162306 Bundled Savings \$41.25 TRUCKING ALONG BUNDLE

163093 \$6 SCORING BLADES MULTIPACK