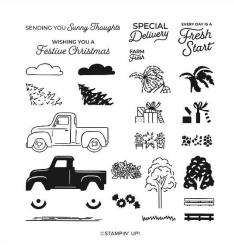

TIMELESS DIES

162262 i \$33.00 13 dies. Largest die: 1-1/2\* X 3-1/8\* (3.8 x 7.9 cm)

SHOWN AT 100%

162299 \$24 Trucking Along Photopolymer Stamp Set

162305 \$22 Trucking Along Builder Punch

162345 \$24 So Very Merry Photopolymer Stamp Set