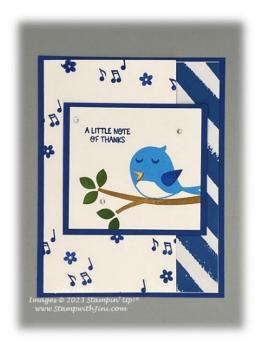

## Assembly:

- 1. Stamp the sentiment using Blueberry Bushel Classic Ink onto the Basic White Card stock panel in the upper left-hand corner.
- 2. Stamp the branch using Pecan Pie Classic Ink in the lower right-hand corner.
- 3. Stamp the leaves onto branch using Garden Green Classic Ink.
- 4. Stamp the bird's body onto the branch using Tahitian Tide Classic Ink.
- 5. Add the wing and eyes to the bird using Blueberry Bushel Classic Ink.
- 6. Stamp the beak using Pumpkin Pie Classic Ink.
- 7. Stamp your Basic White card front using the note and flower image and your Blueberry Bushel Classic Ink randomly as shown.
- 8. Add your Blueberry Bushel Designer Series Paper to the inside of the card. (Trim if needed).
- 9. Adhere the card front onto the Blueberry Bushel Card stock panel.
- 10. Adhere your sentiment panel onto Blueberry Bushel Card stock panel.
- 11. Then adhere to the card front being careful not to adhere the card closed. (See video for tips).
- 12. Using your Take Your Pick Tool add 3 Rhinestones to the sentiment panel as desired.
- 13. Stamp the envelope as desired.