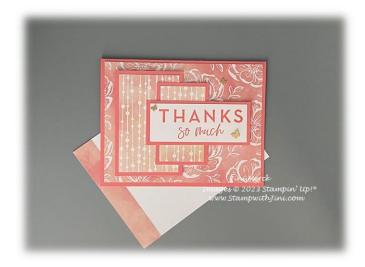

# **Kindest Expressions Thank You Card Tutorial**

## Assembly:

- 1. Stamp the sentiment onto Basic White Card stock using Flirty Flamingo Classic Ink
- 2. Adhere the sentiment panel to the Flirty Flamingo Card stock Panel.
- 3. Adhere the Hello Irresistible Designer Series Paper to the Flirty Flamingo Card stock panel as shown. Repeat with second smaller set.
- 4. Adhere the Hello Irresistible Designer Series Paper to the Card front.
- 5. Using Stampin' Dimensionals adhere the larger layered Designer Series Paper to the left-hand side of the card front about ¼ inch from the edge.
- 6. Adhere the sentiment panel to the second smaller layered Designer Series Paper panel as desired. (See video)
- 7. Then adhere the second layered sentiment/Designer Series Paper panel to the card front using Stampin' Dimensionals on just the right side so that they are the same height.
- 8. Add 3 of the Brushed Brass Butterflies randomly as desired to the card front using your Take Your Pick Tool.
- 9. Adhere the strip of Hello Irresistible Designer Series Paper to the Basic White Card stock panel.
- 10. Stamp the inside sentiment panel using Flirty Flamingo Classic Ink if desired and adhere.
- 11. Decorate your Basic White Envelope as desired.