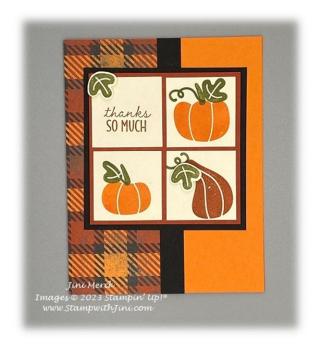

## Pick of the Patch Thank You Card Tutorial

Pumpkin Pie Card stock: Cut 8 ½" x 5 ½"; scored at 4 ¼"

Basic Black Card stock: Cut ½" x 5 1/2"

Them Bones Designer Series Paper (plaid): Cut 2" x 5 1/2"

Basic Black Card stock: 3 ½" x 3 ½"

Cajun Craze Card stock: Cut 3 ¼" x 3 ¼" Very Vanilla Card stock: Cut (4) 1 ½" x 1 ½" Very Vanilla Card stock: piece for punching

Very Vanilla Card stock: Cut 5 ½" x 4"

### **Stamps**

\*Pick of the Patch (162196)

# **Paper**

Them Bones Designer Series Paper (162215) Pumpkin Pie Card stock (105117) Cajun Craze Card stock (119684)

Very Vanilla Card stock (101650)

#### Ink

Cajun Craze Classic Ink (147085/119790) Pumpkin Pie Classic Ink (147086/105229) Old Olive Classic Ink (147090/100531)

#### **Accessories**

\*Pick of the Patch Builder Punch (162200)

#### **Adhesives**

Stampin' Seal (152813/152814) Stampin' Dimensionals (104430) Mini Stampin' Dimensionals (144108)

\*Pick of the Patch Bundle (162201)

# Assembly:

- 1. Stamp the sentiment as shown onto the square of Very Vanilla card stock using Cajun Craze Classic Ink.
- 2. Stamp the 2 pumpkins as shown onto the 2 squares of Very Vanilla card stock using Pumpkin Pie and Old Olive Classic Ink.
- 3. Stamp the gourd as shown onto the square of Very Vanilla card stock using Cajun Craze and Old Olive Classic Ink.
- 4. Stamp the leaf 2 times onto Very Vanilla Card stock and use Punch to punch out the leaves. Set aside for step #9.
- 5. Adhere the Designer Series Paper to the left side of the card front.
- 6. Then adhere the strip of Basic Black Card stock to the right of the Designer Series Paper.
- 7. Adhere the Basic Black square card stock piece onto the card front.
- 8. Adhere the 4 squares as desired onto the Cajun Craze Card stock panel.
- 9. Using Mini Stampin' Dimensionals add the two leaves to gourd and sentiment panels.
- 10. Add Stampin' Dimensionals to the back of the panel and adhere to the Basic Black layer.
- 11. Stamp the inside Very Vanilla inside panel as desired.
- 12. Decorate your Very Vanilla Envelope as desired.