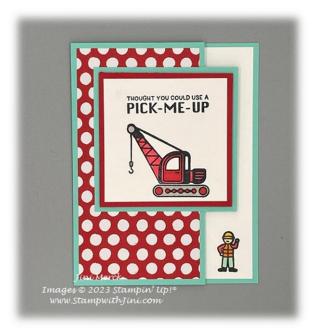

#### **Construction Zone Fun Fold Card Tutorial**

### **Construction Zone Fun Fold Card Tutorial**

YouTube Video Link: https://youtu.be/7yrWRbb43zY

# Assembly:

- 1. Stamp the sentiment using Memento Tuxedo Black Ink onto Basic White Card stock panel.
- 2. Stamp the crane image below the sentiment using Memento Tuxedo Black Ink on the Basic White Card stock panel.
- 3. Using the Real Red and Smoky Slate Stampin' Blends color the crane as desired.
- 4. Stamp the little man in the bottom right-hand corner of the Basic White inside
- 5. Using the Real Red, Pool Party, Pumpkin Pie, Daffodil Delight, and Medium Light Stampin' Blends color the little man.
- 6. Adhere the Designer Series Paper on to the card front.
- 7. Adhere the sentiment panel onto the Real Red Card stock panel.
- 8. Using Stampin' Dimensionals adhere the layered sentiment panel onto the Coastal Cabana panel on the card front.
- 9. Adhere the layered sentiment panel to the card front on the left side. (See video for adhesive tips).
- 10. Adhere stamped panel to the inside of the card.
- 11. Stamp envelope as desired.