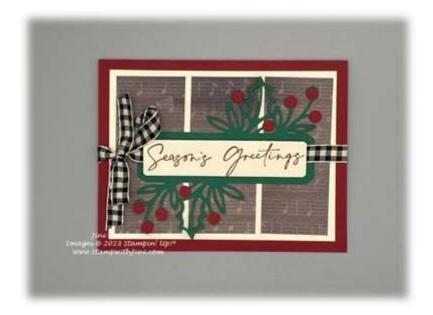

## **Christmas Classic Card Tutorial**

# **Paper**

Cherry Cobbler Card stock: Cut 8 1/2" x 5 1/2"; scored at 4 1/4" and folded

Very Vanilla Card stock: Cut 5" x 3 3/4"

Joy of Christmas Designer Series Paper: Cut (3) 1 1/2" x 3 1/2"

Shaded Spruce Card stock: Cut 4 1/4" x 3 3/4" Very Vanilla Card stock: piece for die cutting Cherry Cobbler Card stock: for punching Very Vanilla Card stock: Cut 5 ¼" x 4"

Black & Very Vanilla 3/8" Large Check Ribbon: 18-22"

### Stamps

Classic Christmas (\*161970)

## **Paper**

Joy of Christmas Designer Series Paper (161958) Cherry Cobbler Card stock (119685) Shaded Spruce Card stock (146981) Very Vanilla Card stock (101650)

### Ink

Cherry Cobbler Classic Ink (147083/119788)

#### **Accessories**

Classic Christmas Dies (\*161976) Black & Very Vanilla 3/8" Large Check Ribbon (161982)

## Other Non-Stampin' Up!

14" handheld circle punch

### **Adhesives**

Stampin' Seal (152813/152814) Stampin' Dimensionals (104430)

\*Classic Christmas Bundle (161977)

# Assembly:

- 1. Stamp the sentiment using Cherry Cobbler Classic Ink onto Very Vanilla Card stock.
- 2. Die cut sentiment out using the coordinating label die.
- 3. Die cut the holly label using Shaded Spruce Card stock.
- 4. Adhere the Very Vanilla card stock panel to the card front.
- 5. Adhere the 3 pieces of Designer Series Paper to the Very Vanilla Card stock panel.
- 6. Adhere the Shaded Spruce holly panel to the center of the card front.
- 7. Wrap a piece of Black & White Large Check Ribbon around the inside of the card and tie into a bow. Adjust as needed and trim ends.
- 8. Add Stampin' Dimensionals to the back of the sentiment panel and adhere in place.
- 9. Punch out "berries" using the Cherry Cobbler Shimmer Paper and the  $\frac{1}{4}$ " circle punch.
- 10. Adhere "berries" down adding them on top of the Shaded Spruce "berries". Repeat until all the berries are covered.
- 11. Stamp the inside Very Vanilla Card stock panel as desired and adhere.
- 12. Decorate your Very Vanilla Envelope as desired.