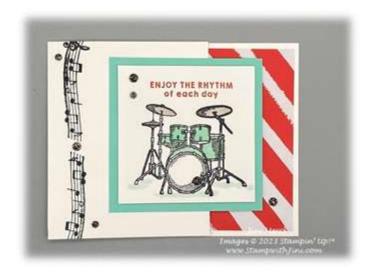

## Assembly:

- 1. Stamp the sentiment using Poppy Parade Classic Ink onto Basic White Card stock along the top.
- 2. Stamp the drum set image using Memento Tuxedo Black Ink below the sentiment.
- 3. Color the drum set using Pool Party and Gray Granite Stampin' Blends.
- 4. Add a swish of color using the Light Pool Party Stampin' Blends below drum set to ground it.
- 5. Stamp the left side of the card front with the music image using Memento Tuxedo Black Ink Pad.
- 6. Add Stampin' Dimensionals to the back of the sentiment panel and adhere to the Coastal Cabana Card stock panel.
- 7. Then adhere the layered panel onto the card front (being careful not to adhere the card closed).
- 8. Adhere the strip of Designer Series Paper to the inside of the card on the right side so it peeks out.
- 9. Using your Take Your Pick Tool add Sparkle Gems around the sentiment panel randomly as shown.
- 10. Stamp inside Basic White panel as desired and adhere inside of the card.
- 11. Stamp envelope as desired.