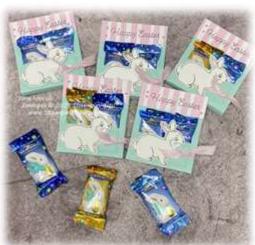

# **Easter Bunny Treat Holder**

# Assembly:

- 1. Stamp your bunny image onto the Basic White Card stock using Memento Tuxedo Black Ink Pad.
- 2. Color your bunny as shown using the Pool Party, Basic Black, and Bubble Bath Stampin' Blends.
- 3. Punch out the bunny using the Easter Bunny Punch. Set aside for step 11.
- 4. Stamp the sentiment using Memento Tuxedo Black Ink Pad onto strip of Designer Series Paper.
- 5. Adhere it to the top of the treat holder.
- 6. Lay the Timeless Arrangements Die about ¼ inch below the strip of Designer Series Paper and run thru the Stampin' Cut & Emboss.
- 7. Adhere the die cut piece to the front of the treat holder above the score line and below the Designer Series Paper.
- 8. Using Tear & Tape run two strips along the inside of the treat holder behind the Designer Series Paper.
- 9. Fold holder on the score lines and adhere the front of the holder to the back of the holder as shown.
- 10. Fill with treat and wrap a piece of the Bubble Bath ribbon around the bottom section and tie into a knot. Trim ends and slide knot to the far-right side.
- 11. Add Stampin' Dimensionals on the back of the bunny and adhere to the front.
- 12. Using your Take Your Pick Tool add 3 Festive Pearls as shown.