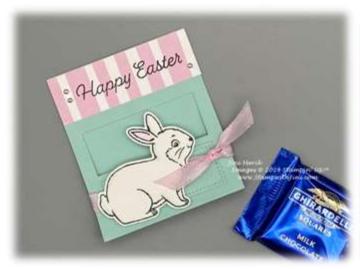

# **Easter Bunny Treat Holder**

# Assembly:

- 1. Stamp your bunny image onto the Basic White Card stock using Memento Tuxedo Black Ink Pad.
- 2. Color your bunny as shown using the Pool Party, Basic Black, and Bubble Bath Stampin' Blends.
- 3. Punch out the bunny using the Easter Bunny Punch. Set aside for step 11.
- 4. Stamp the sentiment using Memento Tuxedo Black Ink Pad onto strip of Designer Series Paper.
- 5. Adhere it to the top of the treat holder.
- 6. Lay the Timeless Arrangements Die about ¼ inch below the strip of Designer Series Paper and run thru the Stampin' Cut & Emboss.
- 7. Adhere the die cut piece to the front of the treat holder above the score line and below the Designer Series Paper.
- 8. Using Tear & Tape run two strips along the inside of the treat holder behind the Designer Series Paper.
- 9. Fold holder on the score lines and adhere the front of the holder to the back of the holder as shown.
- 10. Fill with treat and wrap a piece of the Bubble Bath ribbon around the bottom section and tie into a knot. Trim ends and slide knot to the far-right side.
- 11. Add Stampin' Dimensionals on the back of the bunny and adhere to the front.
- 12. Using your Take Your Pick Tool add 3 Festive Pearls as shown.