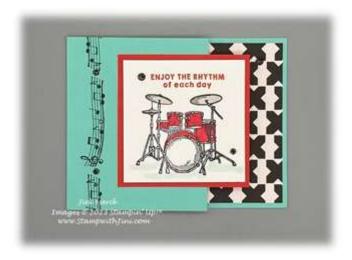

## Assembly:

- 1. Stamp the sentiment using Poppy Parade Classic Ink onto Basic White Card stock along the top.
- 2. Stamp the drum set image using Memento Tuxedo Black Ink below the sentiment.
- 3. Color the drum set using Poppy Parde and Gray Granite Stampin' Blends.
- 4. Add a swish of color using the Light Pool Party Stampin' Blends below drum set to ground it.
- 5. Stamp the left side of the card front with the music image using Memento Tuxedo Black Ink Pad.
- 6. Add Stampin' Dimensionals to the back of the sentiment panel and adhere to the Poppy Parade Card stock panel.
- 7. Then adhere the layered panel onto the card front (being careful not to adhere the card closed).
- 8. Adhere the strip of Designer Series Paper to the inside of the card on the right side so it peeks out.
- 9. Using your Take Your Pick Tool add Sparkle Gems around the sentiment panel randomly as shown.
- 10. Stamp inside Basic White panel as desired and adhere inside of the card.
- 11. Stamp envelope as desired.