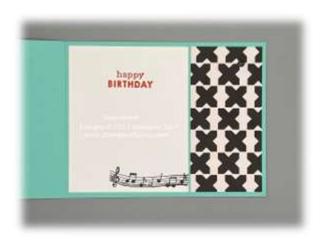

## Assembly:

- 1. Stamp the sentiment using Poppy Parade Classic Ink onto Basic White Card stock along the top.
- 2. Stamp the drum set image using Memento Tuxedo Black Ink below the sentiment.
- 3. Color the drum set using Poppy Parde and Gray Granite Stampin' Blends.
- 4. Add a swish of color using the Light Pool Party Stampin' Blends below drum set to ground it.
- 5. Stamp the left side of the card front with the music image using Memento Tuxedo Black Ink Pad.
- 6. Add Stampin' Dimensionals to the back of the sentiment panel and adhere to the Poppy Parade Card stock panel.
- 7. Then adhere the layered panel onto the card front (being careful not to adhere the card closed).
- 8. Adhere the strip of Designer Series Paper to the inside of the card on the right side so it peeks out.
- 9. Using your Take Your Pick Tool add Sparkle Gems around the sentiment panel randomly as shown.
- 10. Stamp inside Basic White panel as desired and adhere inside of the card.
- 11. Stamp envelope as desired.